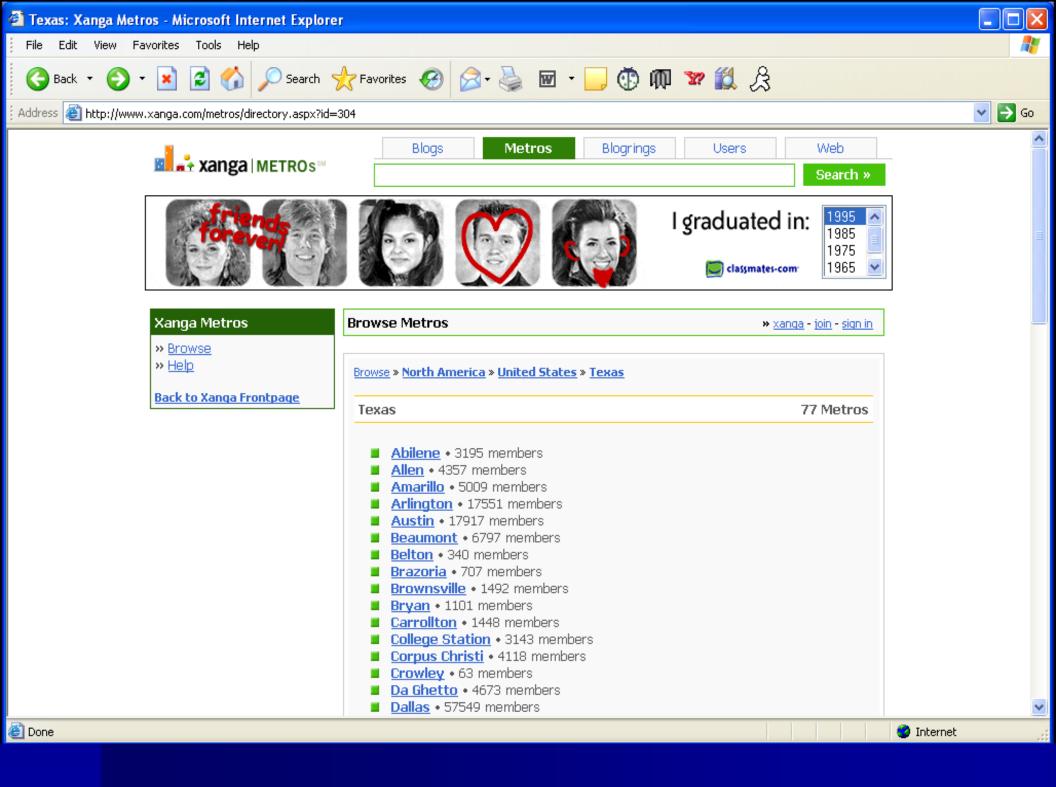

### Some Specific Types of Technology

#### Internet

General internet usage – pornography, etc.

### Potential Dangers of Internet Usage

- Exposure to ungodly people, attitudes, ideas, behavior, etc.
  - Potential for "negative" research
  - Significant impact on our thinking or worldview
  - Works against the "renewing of our minds"
  - Violates the commands of Scripture
    - i.e. Philippians 4:8, Ephesians 5:3
- Opportunity to "privately" sin it brings evil directly into your home
- Waste of time
  - Ephesians 5:15-17

### Potential Safeguards for Internet Usage

Don't put a computer with internet in your child's bedroom. Keep it where it is visible.

Monitor what the internet is being used for

Shows the History bar.

Enables you to change settings.