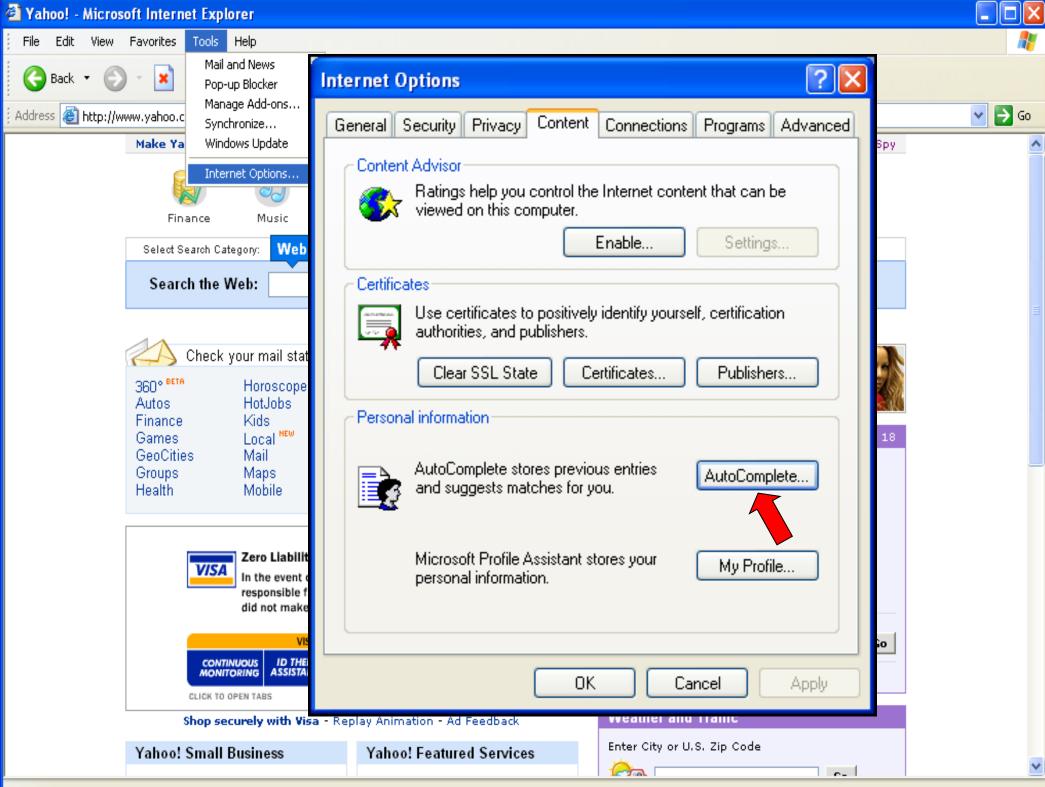

### Potential Safeguards for Internet Usage

Don't put a computer with internet in your child's bedroom. Keep it where it is visible.

Monitor what the internet is being used for

Shows the History bar.

Enables you to change settings.

🥝 Internet

¥

 Index.dat file – keeps a more permanent record of internet usage.
 Some information is coded, but you can open it in notepad and search for specific phrases.

- Don't put a computer with internet in your child's bedroom. Keep it where it is visible.
- Monitor what the internet is being used for
  - This is only an after-the-fact safeguard
  - It is a good first step to see what has been going on but it is not enough
- Limit what can be viewed online (both websites and pop-ups)