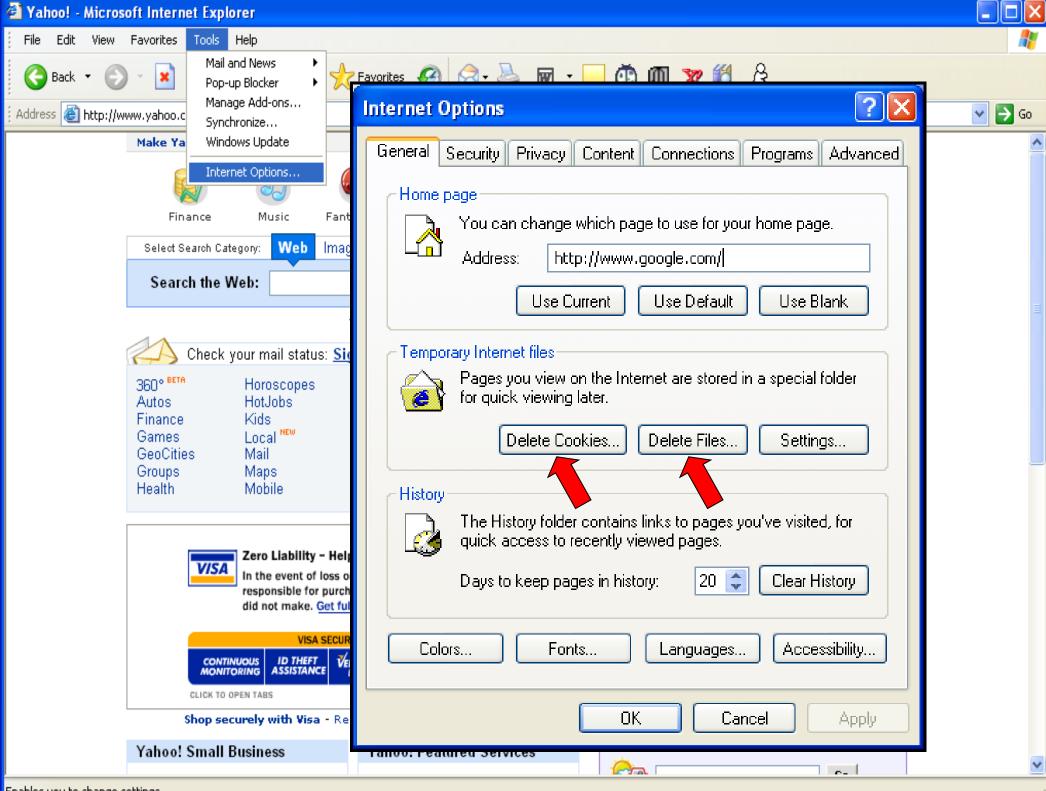

### Potential Safeguards for Internet Usage

Don't put a computer with internet in your child's bedroom. Keep it where it is visible.

Monitor what the internet is being used for

Shows the History bar.

Enables you to change settings.

Enables you to change settings.

File Edit View Favorites Tools Help

🚱 Back 🔹 🕥 🕤 🏂 🔎 Search 🖗 Folders 🛛 🎲 🗙 🏹 🏢 -

| Address | 🛅 T:\Temporary Internet File |
|---------|------------------------------|

| Address 🛅 T:\Temporary Inter      |                                                    |               |       |                   |                   |                   | 🗸 🏓 Go              |
|-----------------------------------|----------------------------------------------------|---------------|-------|-------------------|-------------------|-------------------|---------------------|
| , Hodross III I. (Temporary Incer |                                                    |               |       |                   |                   |                   |                     |
| Name                              | Inter Address 🔺                                    | Туре          | Size  | Expires           | Last Modified     | Last Accessed     | Last Checked        |
| CodeDownloadErrorLog!n            | ?CodeDownloadErrorLog!name={AAF15A90-F3EC-4F       | HTML Document | 2 KB  | None              | 8/19/2005 12:07   | 8/19/2005 12:07   | 8/19/2005 12:07 . 💻 |
| 📃 Cookie:jonathan@2o7.net/        | Cookie:jonathan@2o7.net/                           | Text Document | 1 KB  | 8/18/2010 12:31   | 8/19/2005 12:32   | 8/19/2005 12:32   | 8/19/2005 12:32 .   |
| 📃 Cookie:jonathan@a.websp         | Cookie:jonathan@a.websponsors.com/                 | Text Document | 1 KB  | 8/19/2006 2:54 PM | 8/19/2005 2:54 PM | 8/19/2005 2:54 PM | 8/19/2005 2:54 PN   |
| 📃 Cookie:jonathan@ad.yield        | Cookie:jonathan@ad.yieldmanager.com/               | Text Document | 2 KB  | 8/13/2017 7:00 PM | 8/19/2005 3:07 PM | 8/19/2005 3:07 PM | 8/19/2005 3:07 PN   |
| 📃 Cookie:jonathan@adrevol         | Cookie:jonathan@adrevolver.com/                    | Text Document | 1 KB  | 8/19/2006 5:17 AM | 8/19/2005 12:21   | 8/19/2005 12:21   | 8/19/2005 12:21 .   |
| 🗐 Cookie:jonathan@aimtoda         | Cookie:jonathan@aimtoday.aol.com/                  | Text Document | 1 KB  | 12/31/2032 7:00   | 8/19/2005 12:31   | 8/19/2005 12:31   | 8/19/2005 12:31 .   |
| 🗐 viewpoint/                      | Cookie:jonathan@aimtoday.aol.com/viewpoint/        | Text Document | 1 KB  | 12/31/2007 1:00   | 8/19/2005 12:32   | 8/19/2005 12:32   | 8/19/2005 12:32 .   |
| 🗐 Cookie:jonathan@aol.com/        | Cookie:jonathan@aol.com/                           | Text Document | 1 KB  | 12/31/2007 7:00   | 8/19/2005 12:31   | 8/19/2005 2:55 PM | 8/19/2005 12:31 .   |
| 🗐 Cookie:jonathan@cnn.122         | Cookie:jonathan@cnn.122.207.net/                   | Text Document | 1 KB  | 8/18/2010 12:00   | 8/19/2005 12:00   | 8/19/2005 12:00   | 8/19/2005 12:01 .   |
| 🗐 Cookie:jonathan@cnn.com/        | Cookie:jonathan@cnn.com/                           | Text Document | 1 KB  | 8/12/2010 9:12 PM | 8/19/2005 12:02   | 8/19/2005 12:02   | 8/19/2005 12:02 .   |
| 🗐 Cookie:jonathan@cnnaudi         | Cookie:jonathan@cnnaudience.com/                   | Text Document | 1 KB  | 9/13/2010 8:12 PM | 8/19/2005 11:35   | 8/19/2005 11:35   | 8/19/2005 11:35 .   |
| 📃 Cookie:jonathan@espn.go         | Cookie:jonathan@espn.go.com/                       | Text Document | 1 KB  | 8/14/2025 12:06   | 8/19/2005 12:07   | 8/19/2005 12:07   | 8/19/2005 12:07 .   |
| 🗐 Cookie:jonathan@go.com/         | Cookie:jonathan@go.com/                            | Text Document | 1 KB  | 8/19/2025 12:06   | 8/19/2005 12:07   | 8/19/2005 12:07   | 8/19/2005 12:07 .   |
| 📃 Cookie:jonathan@www.cn          | Cookie:jonathan@www.cnn.com/                       | Text Document | 1 KB  | 8/20/2005 11:34   | 8/19/2005 11:34   | 8/19/2005 11:34   | 8/19/2005 11:34 .   |
| 📃 Cookie:jonathan@www.ya          | Cookie:jonathan@www.yahoo.com/                     | Text Document | 1 KB  | 6/1/2006 2:00 PM  | 8/19/2005 2:54 PM | 8/19/2005 2:54 PM | 8/19/2005 2:54 PN   |
| 📃 Cookie:jonathan@xanga.c         | Cookie:jonathan@xanga.com/                         | Text Document | 1 KB  | 3/31/2007 7:00 PM | 8/19/2005 2:56 PM | 8/19/2005 2:56 PM | 8/19/2005 2:56 PN   |
| 🗐 Cookie:jonathan@yahoo.c         | Cookie:jonathan@yahoo.com/                         | Text Document | 1 KB  | 4/15/2010 3:00 PM | 8/18/2005 3:08 PM | 8/19/2005 2:54 PM | 8/18/2005 3:08 PN   |
| 🗐 Cookie:youthworker@goo          | Cookie:youthworker@google.com/                     | Text Document | 1 KB  | 1/17/2038 2:14 PM | 8/19/2005 1:15 PM | 8/19/2005 1:15 PM | 8/19/2005 1:15 PN   |
| 🗐 Cookie:youthworker@ww           | Cookie:youthworker@www.yahoo.com/                  | Text Document | 1 KB  | 6/1/2006 2:00 PM  | 8/19/2005 1:17 PM | 8/19/2005 1:17 PM | 8/19/2005 1:18 PN   |
| 📃 Cookie:youthworker@yah          | Cookie:youthworker@yahoo.com/                      | Text Document | 1 KB  | 4/15/2010 3:00 PM | 8/19/2005 1:17 PM | 8/19/2005 1:17 PM | 8/19/2005 1:17 PN   |
| 🤹 9875_728×90_01sd.gif            | http://2.g.websponsors.com/graphics/61855/9875_7   | Paint Shop Pr | 19 KB | None              | 7/18/2005 1:55 PM | 8/19/2005 2:54 PM | 8/19/2005 2:54 PN   |
| DynamicJSAd?js=1&itype=           | http://3ps.go.com/DynamicJSAd?js=1&itype=Pop1&     | File          | 1 KB  | None              | None              | 8/19/2005 12:07   | 8/19/2005 12:07 .   |
| 🔤 link.asp?cmd=url&auc=1&k        | http://a.as-us.falkag.net/dat/bgf/200507/29/moreth | Shockwave Fl  | 21 KB | 8/9/2006 10:58 PM | 7/29/2005 1:47 PM | 8/19/2005 12:06   | 8/19/2005 12:06 .   |
| 🚭 btn_off_state_station.gif       | http://a1568.g.akamai.net/7/1568/1600/200404052    | Paint Shop Pr | 1 KB  | None              | 4/5/2004 5:28 PM  | 8/18/2005 3:04 PM | 8/18/2005 3:04 PN   |
| 🥌 bg_center.gif                   | http://a1568.g.akamai.net/7/1568/1600/200404052    | Paint Shop Pr | 1 KB  | None              | 4/5/2004 5:28 PM  | 8/18/2005 3:04 PM | 8/18/2005 3:04 PN   |
| 🥌 bg_controls_fill.gif            | http://a1568.g.akamai.net/7/1568/1600/200404052    | Paint Shop Pr | 1 KB  | None              | 4/5/2004 5:28 PM  | 8/18/2005 3:04 PM | 8/18/2005 3:04 PN   |
| 🧃 aimtoday.adp                    | http://a7.g.akamai.net/v/7/8494/10d/track.viewpoin | Paint Shop Pr | 1 KB  | None              | 4/7/2005 9:26 AM  | 8/19/2005 12:32   | 8/19/2005 12:32 .   |
| 🤹 4874807a8289450b38643           | http://ab.bebo.com/ab/large/2005052100/4874807a    | Paint Shop Pr | 4 KB  | None              | 5/20/2005 7:59 PM | 8/19/2005 2:59 PM | 8/19/2005 2:58 PN   |
| log?srvc=sz&guid=1A93A6           | http://ad.doubleclick.net/adj/N3493.espn.com/B1632 | 16 File       | 1 KB  | None              | None              | 8/19/2005 12:07   | 8/19/2005 12:07 .   |
| 🕘 tmp.asp?poID=elKk               | http://ad.trafficmp.com/tmpad/banner/ad/tmp.asp?p  | HTML Document | 6 KB  | 8/19/2005 11:07   | None              | 8/19/2005 12:07   | 8/19/2005 12:07 .   |
| 🕘 tmp.asp?poID=emsT               | http://ad.trafficmp.com/tmpad/banner/ad/tmp.asp?p  | HTML Document | 1 KB  | 8/19/2005 1:56 PM | None              | 8/19/2005 2:56 PM | 8/19/2005 2:56 PN 🗡 |
| <                                 |                                                    |               |       |                   |                   |                   | >                   |