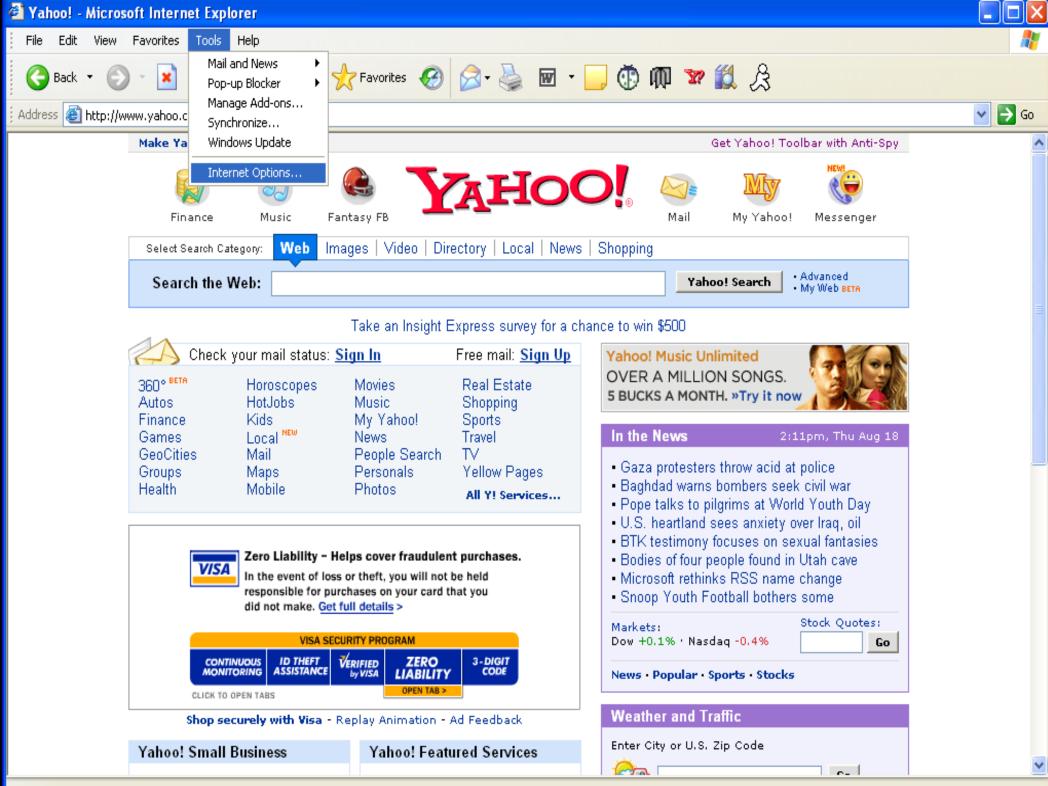

### Potential Safeguards for Internet Usage

Don't put a computer with internet in your child's bedroom. Keep it where it is visible.

Monitor what the internet is being used for

Shows the History bar.

Enables you to change settings.