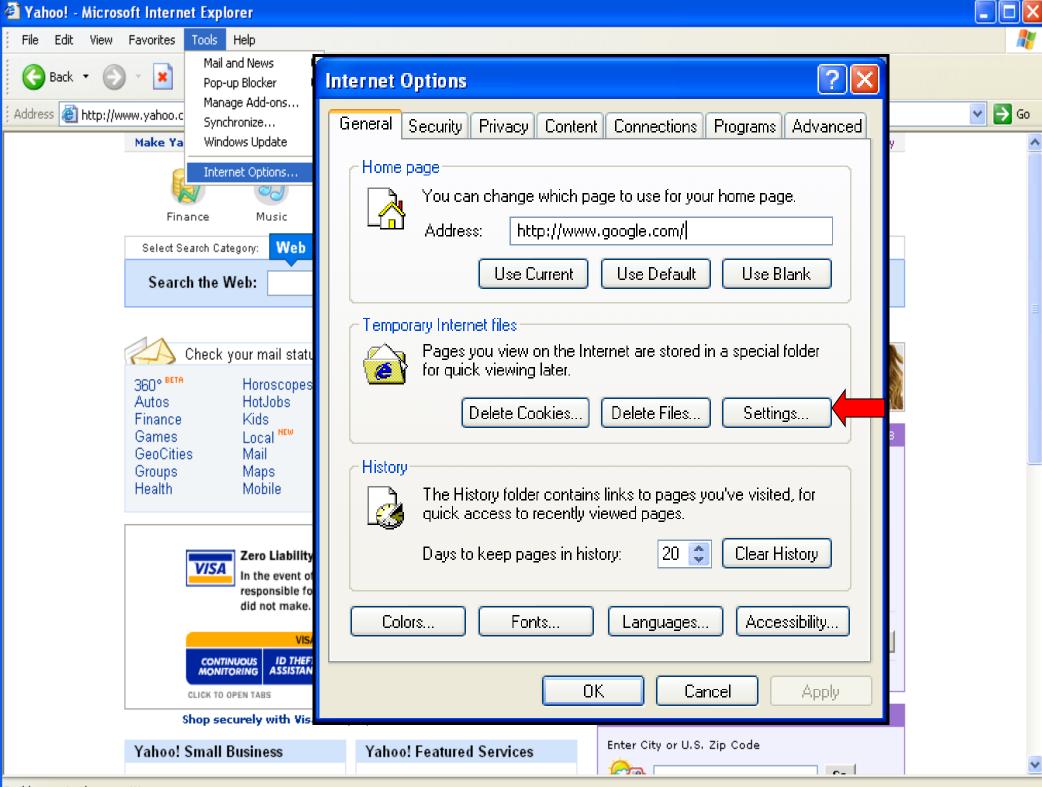

### Potential Safeguards for Internet Usage

Don't put a computer with internet in your child's bedroom. Keep it where it is visible.

Monitor what the internet is being used for

Shows the History bar.

Enables you to change settings.