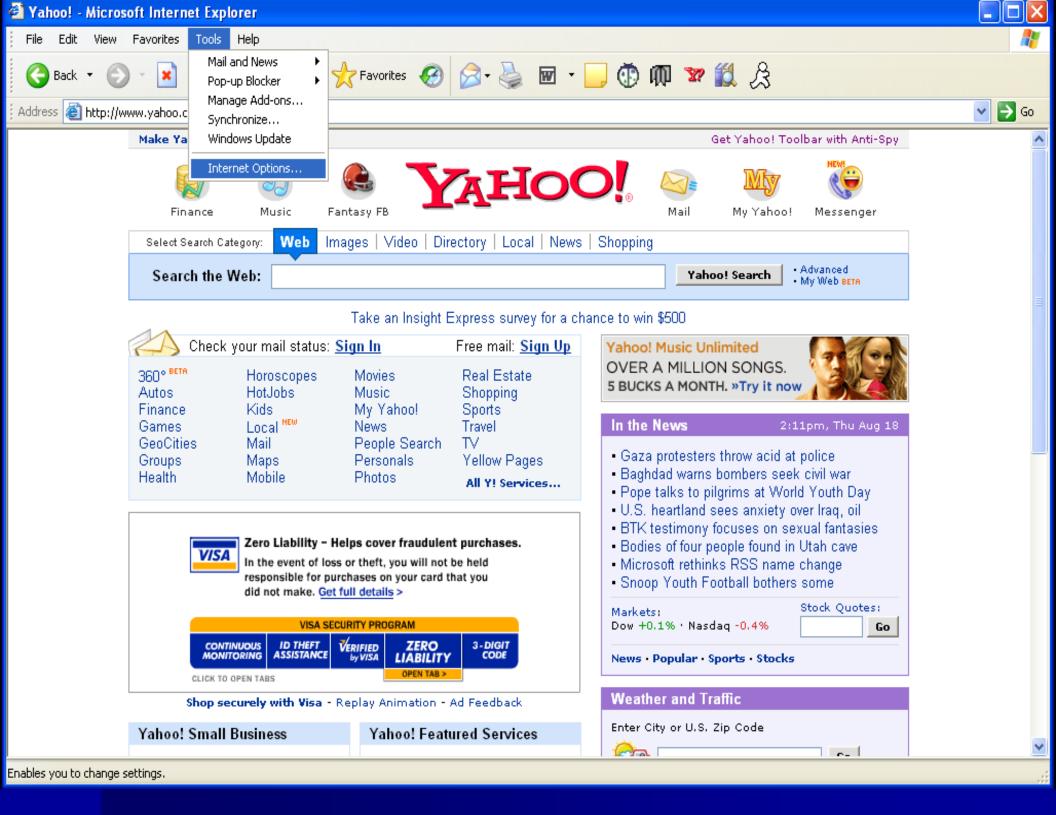

### Potential Safeguards for Internet Usage

Don't put a computer with internet in your child's bedroom. Keep it where it is visible.

Monitor what the internet is being used for

Shows the History bar.

Enables you to change settings.

🥝 Internet

¥

 Index.dat file – keeps a more permanent record of internet usage.
 Some information is coded, but you can open it in notepad and search for specific phrases.

- Don't put a computer with internet in your child's bedroom. Keep it where it is visible.
- Monitor what the internet is being used for
  - This is only an after-the-fact safeguard
  - It is a good first step to see what has been going on but it is not enough
- Limit what can be viewed online (both websites and pop-ups)