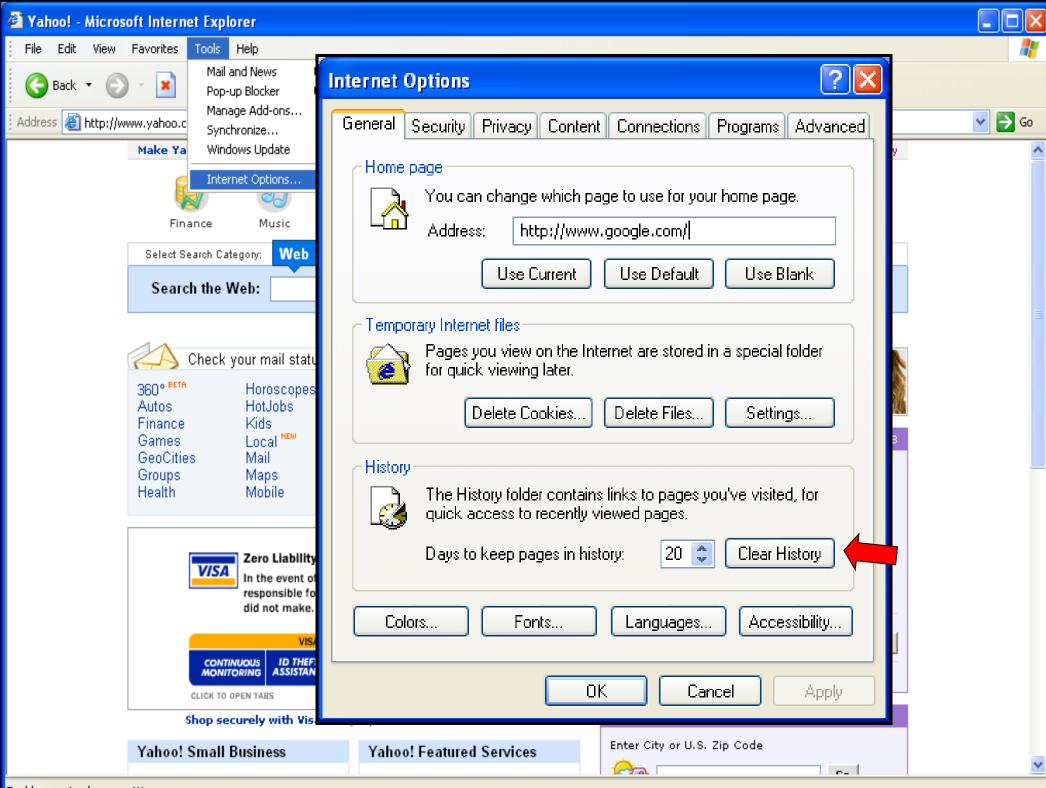

### Potential Safeguards for Internet Usage

Don't put a computer with internet in your child's bedroom. Keep it where it is visible.

Monitor what the internet is being used for

Shows the History bar.

Enables you to change settings.

🥝 Internet

¥

 Index.dat file – keeps a more permanent record of internet usage.
 Some information is coded, but you can open it in notepad and search for specific phrases.

- Don't put a computer with internet in your child's bedroom. Keep it where it is visible.
- Monitor what the internet is being used for
  - This is only an after-the-fact safeguard
  - It is a good first step to see what has been going on but it is not enough
- Limit what can be viewed online (both websites and pop-ups)