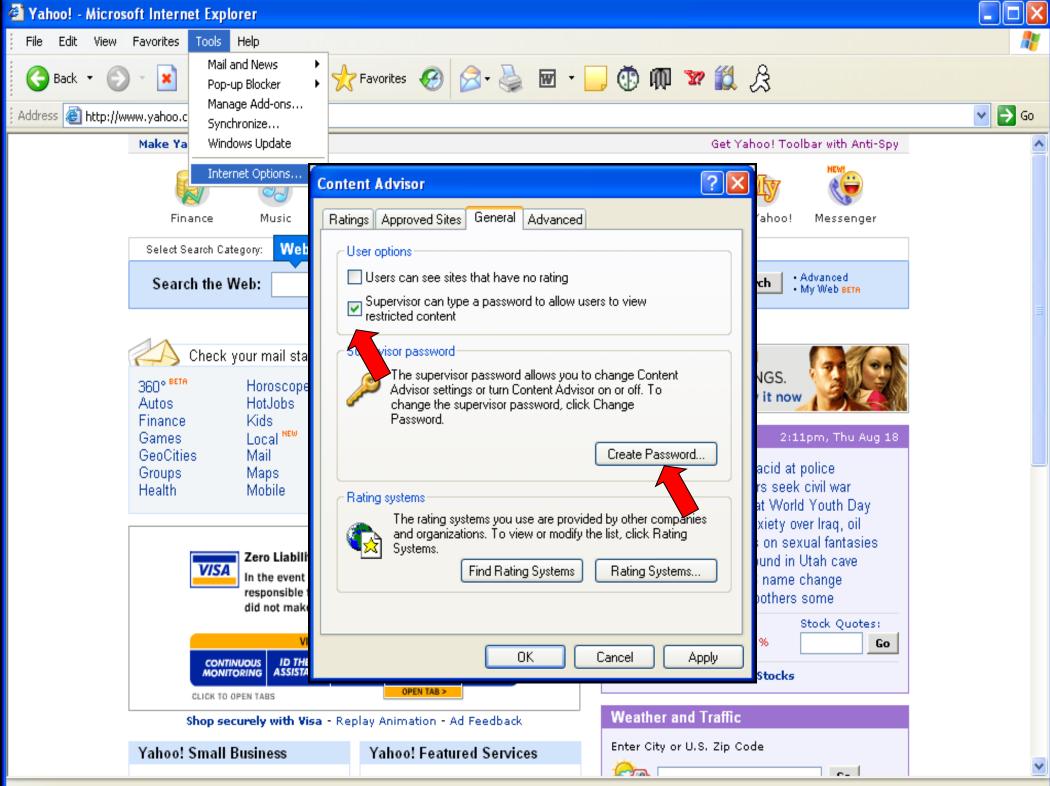

### Potential Safeguards for Internet Usage

Don't put a computer with internet in your child's bedroom. Keep it where it is visible.

Monitor what the internet is being used for

Shows the History bar.

Enables you to change settings.

Enables you to change settings.

File Edit View Favorites Tools Help

🚱 Back 🔹 🕥 🕤 🏂 🔎 Search 🖗 Folders 🛛 🎲 🗙 🏹 🏢 -

| Address | 🛅 T:\Temporary Internet File |
|---------|------------------------------|

| Address 🛅 T:\Temporary Inter      |                                                    |               |       |                   |                   |                   | 🗸 🏓 Go              |
|-----------------------------------|----------------------------------------------------|---------------|-------|-------------------|-------------------|-------------------|---------------------|
| , Hodross III I. (Temporary Incer |                                                    |               |       |                   |                   |                   |                     |
| Name                              | Inter Address 🔺                                    | Туре          | Size  | Expires           | Last Modified     | Last Accessed     | Last Checked        |
| CodeDownloadErrorLog!n            | ?CodeDownloadErrorLog!name={AAF15A90-F3EC-4F       | HTML Document | 2 KB  | None              | 8/19/2005 12:07   | 8/19/2005 12:07   | 8/19/2005 12:07 . 💻 |
| 📃 Cookie:jonathan@2o7.net/        | Cookie:jonathan@2o7.net/                           | Text Document | 1 KB  | 8/18/2010 12:31   | 8/19/2005 12:32   | 8/19/2005 12:32   | 8/19/2005 12:32 .   |
| 📃 Cookie:jonathan@a.websp         | Cookie:jonathan@a.websponsors.com/                 | Text Document | 1 KB  | 8/19/2006 2:54 PM | 8/19/2005 2:54 PM | 8/19/2005 2:54 PM | 8/19/2005 2:54 PN   |
| 📃 Cookie:jonathan@ad.yield        | Cookie:jonathan@ad.yieldmanager.com/               | Text Document | 2 KB  | 8/13/2017 7:00 PM | 8/19/2005 3:07 PM | 8/19/2005 3:07 PM | 8/19/2005 3:07 PN   |
| 📃 Cookie:jonathan@adrevol         | Cookie:jonathan@adrevolver.com/                    | Text Document | 1 KB  | 8/19/2006 5:17 AM | 8/19/2005 12:21   | 8/19/2005 12:21   | 8/19/2005 12:21 .   |
| 🗐 Cookie:jonathan@aimtoda         | Cookie:jonathan@aimtoday.aol.com/                  | Text Document | 1 KB  | 12/31/2032 7:00   | 8/19/2005 12:31   | 8/19/2005 12:31   | 8/19/2005 12:31 .   |
| 🗐 viewpoint/                      | Cookie:jonathan@aimtoday.aol.com/viewpoint/        | Text Document | 1 KB  | 12/31/2007 1:00   | 8/19/2005 12:32   | 8/19/2005 12:32   | 8/19/2005 12:32 .   |
| 🗐 Cookie:jonathan@aol.com/        | Cookie:jonathan@aol.com/                           | Text Document | 1 KB  | 12/31/2007 7:00   | 8/19/2005 12:31   | 8/19/2005 2:55 PM | 8/19/2005 12:31 .   |
| 🗐 Cookie:jonathan@cnn.122         | Cookie:jonathan@cnn.122.207.net/                   | Text Document | 1 KB  | 8/18/2010 12:00   | 8/19/2005 12:00   | 8/19/2005 12:00   | 8/19/2005 12:01 .   |
| 🗐 Cookie:jonathan@cnn.com/        | Cookie:jonathan@cnn.com/                           | Text Document | 1 KB  | 8/12/2010 9:12 PM | 8/19/2005 12:02   | 8/19/2005 12:02   | 8/19/2005 12:02 .   |
| 🗐 Cookie:jonathan@cnnaudi         | Cookie:jonathan@cnnaudience.com/                   | Text Document | 1 KB  | 9/13/2010 8:12 PM | 8/19/2005 11:35   | 8/19/2005 11:35   | 8/19/2005 11:35 .   |
| 📃 Cookie:jonathan@espn.go         | Cookie:jonathan@espn.go.com/                       | Text Document | 1 KB  | 8/14/2025 12:06   | 8/19/2005 12:07   | 8/19/2005 12:07   | 8/19/2005 12:07 .   |
| 🗐 Cookie:jonathan@go.com/         | Cookie:jonathan@go.com/                            | Text Document | 1 KB  | 8/19/2025 12:06   | 8/19/2005 12:07   | 8/19/2005 12:07   | 8/19/2005 12:07 .   |
| 📃 Cookie:jonathan@www.cn          | Cookie:jonathan@www.cnn.com/                       | Text Document | 1 KB  | 8/20/2005 11:34   | 8/19/2005 11:34   | 8/19/2005 11:34   | 8/19/2005 11:34 .   |
| 📃 Cookie:jonathan@www.ya          | Cookie:jonathan@www.yahoo.com/                     | Text Document | 1 KB  | 6/1/2006 2:00 PM  | 8/19/2005 2:54 PM | 8/19/2005 2:54 PM | 8/19/2005 2:54 PN   |
| 📃 Cookie:jonathan@xanga.c         | Cookie:jonathan@xanga.com/                         | Text Document | 1 KB  | 3/31/2007 7:00 PM | 8/19/2005 2:56 PM | 8/19/2005 2:56 PM | 8/19/2005 2:56 PN   |
| 🗐 Cookie:jonathan@yahoo.c         | Cookie:jonathan@yahoo.com/                         | Text Document | 1 KB  | 4/15/2010 3:00 PM | 8/18/2005 3:08 PM | 8/19/2005 2:54 PM | 8/18/2005 3:08 PN   |
| 🗐 Cookie:youthworker@goo          | Cookie:youthworker@google.com/                     | Text Document | 1 KB  | 1/17/2038 2:14 PM | 8/19/2005 1:15 PM | 8/19/2005 1:15 PM | 8/19/2005 1:15 PN   |
| 🗐 Cookie:youthworker@ww           | Cookie:youthworker@www.yahoo.com/                  | Text Document | 1 KB  | 6/1/2006 2:00 PM  | 8/19/2005 1:17 PM | 8/19/2005 1:17 PM | 8/19/2005 1:18 PN   |
| 📃 Cookie:youthworker@yah          | Cookie:youthworker@yahoo.com/                      | Text Document | 1 KB  | 4/15/2010 3:00 PM | 8/19/2005 1:17 PM | 8/19/2005 1:17 PM | 8/19/2005 1:17 PN   |
| 🤹 9875_728×90_01sd.gif            | http://2.g.websponsors.com/graphics/61855/9875_7   | Paint Shop Pr | 19 KB | None              | 7/18/2005 1:55 PM | 8/19/2005 2:54 PM | 8/19/2005 2:54 PN   |
| DynamicJSAd?js=1&itype=           | http://3ps.go.com/DynamicJSAd?js=1&itype=Pop1&     | File          | 1 KB  | None              | None              | 8/19/2005 12:07   | 8/19/2005 12:07 .   |
| 🔤 link.asp?cmd=url&auc=1&k        | http://a.as-us.falkag.net/dat/bgf/200507/29/moreth | Shockwave Fl  | 21 KB | 8/9/2006 10:58 PM | 7/29/2005 1:47 PM | 8/19/2005 12:06   | 8/19/2005 12:06 .   |
| 🚭 btn_off_state_station.gif       | http://a1568.g.akamai.net/7/1568/1600/200404052    | Paint Shop Pr | 1 KB  | None              | 4/5/2004 5:28 PM  | 8/18/2005 3:04 PM | 8/18/2005 3:04 PN   |
| 🥌 bg_center.gif                   | http://a1568.g.akamai.net/7/1568/1600/200404052    | Paint Shop Pr | 1 KB  | None              | 4/5/2004 5:28 PM  | 8/18/2005 3:04 PM | 8/18/2005 3:04 PN   |
| 🥌 bg_controls_fill.gif            | http://a1568.g.akamai.net/7/1568/1600/200404052    | Paint Shop Pr | 1 KB  | None              | 4/5/2004 5:28 PM  | 8/18/2005 3:04 PM | 8/18/2005 3:04 PN   |
| 🧃 aimtoday.adp                    | http://a7.g.akamai.net/v/7/8494/10d/track.viewpoin | Paint Shop Pr | 1 KB  | None              | 4/7/2005 9:26 AM  | 8/19/2005 12:32   | 8/19/2005 12:32 .   |
| 🤹 4874807a8289450b38643           | http://ab.bebo.com/ab/large/2005052100/4874807a    | Paint Shop Pr | 4 KB  | None              | 5/20/2005 7:59 PM | 8/19/2005 2:59 PM | 8/19/2005 2:58 PN   |
| log?srvc=sz&guid=1A93A6           | http://ad.doubleclick.net/adj/N3493.espn.com/B1632 | 16 File       | 1 KB  | None              | None              | 8/19/2005 12:07   | 8/19/2005 12:07 .   |
| 🕘 tmp.asp?poID=elKk               | http://ad.trafficmp.com/tmpad/banner/ad/tmp.asp?p  | HTML Document | 6 KB  | 8/19/2005 11:07   | None              | 8/19/2005 12:07   | 8/19/2005 12:07 .   |
| 🕘 tmp.asp?poID=emsT               | http://ad.trafficmp.com/tmpad/banner/ad/tmp.asp?p  | HTML Document | 1 KB  | 8/19/2005 1:56 PM | None              | 8/19/2005 2:56 PM | 8/19/2005 2:56 PN 🗡 |
| <                                 |                                                    |               |       |                   |                   |                   | >                   |