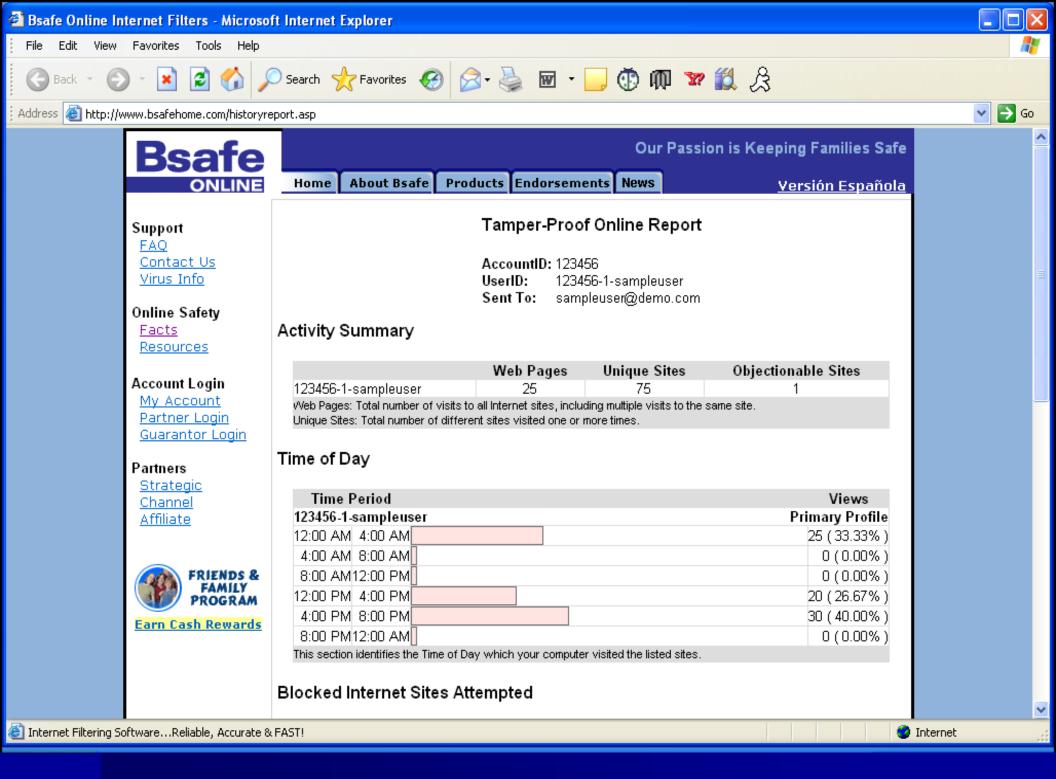

- Norton Internet Securities Parental Controls
- Bsafe Online (<u>www.bsafe.com</u>)

| Categories             |                         |                                  |                                | Views       |
|------------------------|-------------------------|----------------------------------|--------------------------------|-------------|
| 123456-1-sampleuser    |                         | Pri                              | imary Profile                  |             |
| OK                     |                         |                                  |                                | 48 (64.00%) |
| Search_Engines         |                         |                                  |                                | 19 (25.33%) |
| Misc                   |                         |                                  |                                | 5(6.67%)    |
| Web_Email              |                         |                                  |                                | 2 (2.67%)   |
| Pornography            |                         |                                  |                                | 1 (1.33%)   |
| This section identifie | s the category of the l | Internet address of the Internet | site visited on your computer. |             |