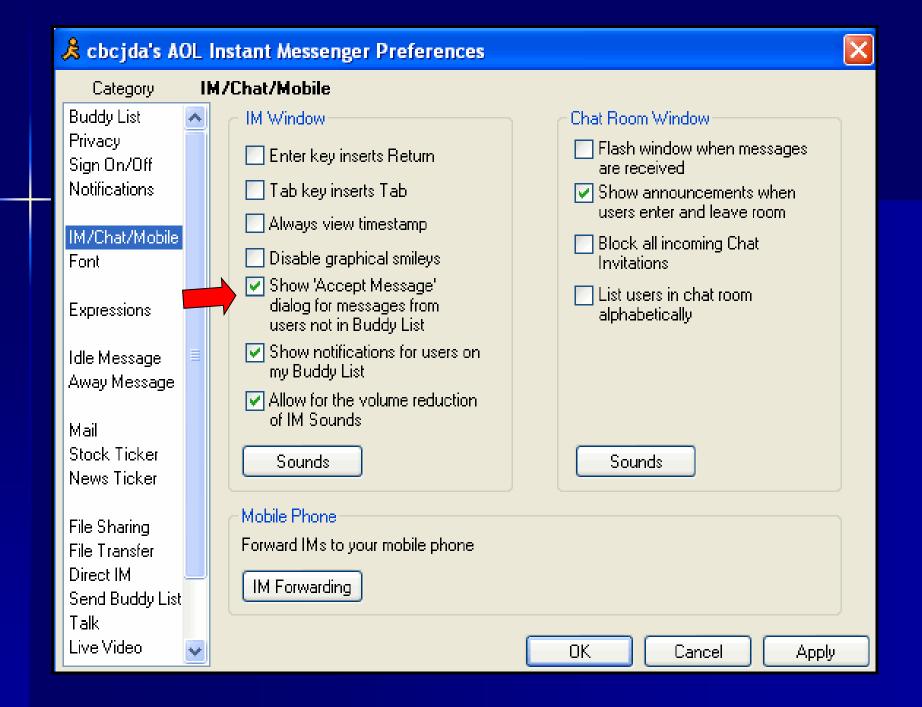

# **Potential Safeguards for Instant Messenger**

- Cultivate a good relationship and good communication with your child.
- Don't put a computer with internet in your child's bedroom. Keep it where it is visible.
- Adjust the Instant Messenger settings to minimize the potential interaction with those who are ungodly (particularly strangers)

# **Potential Safeguards for Instant Messenger**

- Don't put a computer with internet in your child's bedroom. Keep it where it is visible.
- Adjust the settings to minimize the potential interaction with those who are ungodly (particularly strangers)