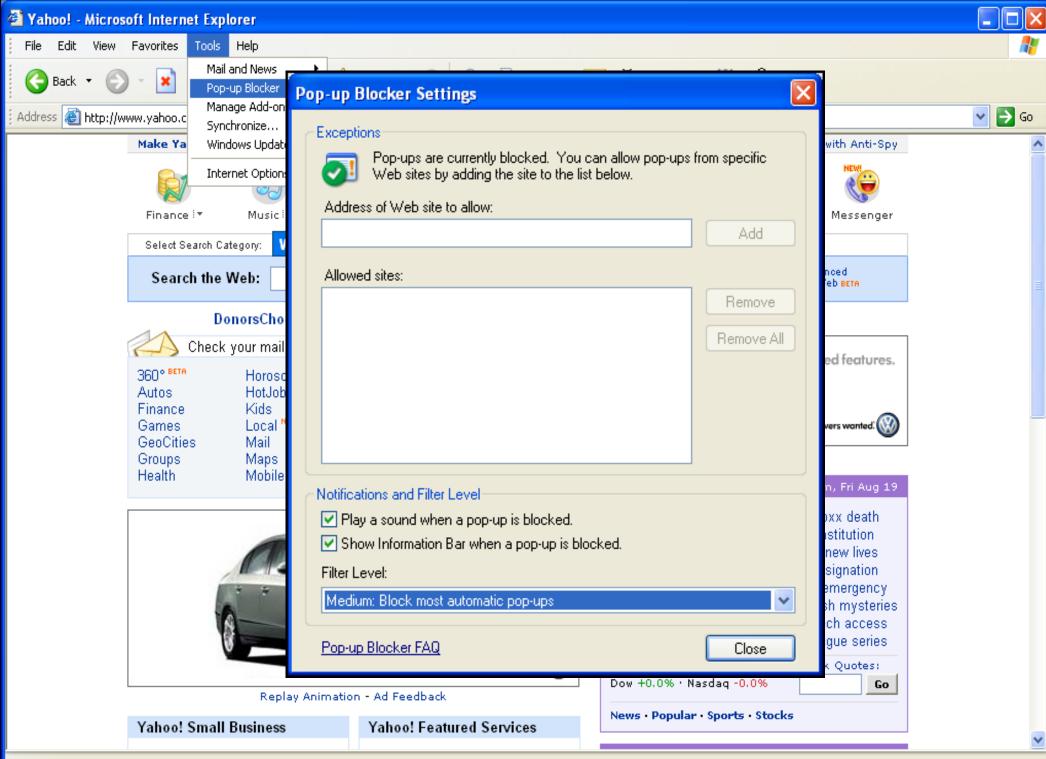

### Potential Safeguards for Internet Usage

Don't put a computer with internet in your child's bedroom. Keep it where it is visible.

Monitor what the internet is being used for

Shows the History bar.

Enables you to change settings.

Enables you to change settings.

File Edit View Favorites Tools Help

🚱 Back 🔹 🕥 🕤 🏂 🔎 Search 🖗 Folders 🛛 🎲 🗙 🏹 🏢 -

| Address | 🛅 T:\Temporary Internet File |
|---------|------------------------------|

| Address 🛅 T:\Temporary Inter      |                                                    |               |       |                   |                   |                   | 🗸 🏓 Go              |
|-----------------------------------|----------------------------------------------------|---------------|-------|-------------------|-------------------|-------------------|---------------------|
| , Hodross III I. (Temporary Incer |                                                    |               |       |                   |                   |                   |                     |
| Name                              | Inter Address 🔺                                    | Туре          | Size  | Expires           | Last Modified     | Last Accessed     | Last Checked        |
| CodeDownloadErrorLog!n            | ?CodeDownloadErrorLog!name={AAF15A90-F3EC-4F       | HTML Document | 2 KB  | None              | 8/19/2005 12:07   | 8/19/2005 12:07   | 8/19/2005 12:07 . 💻 |
| 📃 Cookie:jonathan@2o7.net/        | Cookie:jonathan@2o7.net/                           | Text Document | 1 KB  | 8/18/2010 12:31   | 8/19/2005 12:32   | 8/19/2005 12:32   | 8/19/2005 12:32 .   |
| 📃 Cookie:jonathan@a.websp         | Cookie:jonathan@a.websponsors.com/                 | Text Document | 1 KB  | 8/19/2006 2:54 PM | 8/19/2005 2:54 PM | 8/19/2005 2:54 PM | 8/19/2005 2:54 PN   |
| 📃 Cookie:jonathan@ad.yield        | Cookie:jonathan@ad.yieldmanager.com/               | Text Document | 2 KB  | 8/13/2017 7:00 PM | 8/19/2005 3:07 PM | 8/19/2005 3:07 PM | 8/19/2005 3:07 PN   |
| 📃 Cookie:jonathan@adrevol         | Cookie:jonathan@adrevolver.com/                    | Text Document | 1 KB  | 8/19/2006 5:17 AM | 8/19/2005 12:21   | 8/19/2005 12:21   | 8/19/2005 12:21 .   |
| 🗐 Cookie:jonathan@aimtoda         | Cookie:jonathan@aimtoday.aol.com/                  | Text Document | 1 KB  | 12/31/2032 7:00   | 8/19/2005 12:31   | 8/19/2005 12:31   | 8/19/2005 12:31 .   |
| 🗐 viewpoint/                      | Cookie:jonathan@aimtoday.aol.com/viewpoint/        | Text Document | 1 KB  | 12/31/2007 1:00   | 8/19/2005 12:32   | 8/19/2005 12:32   | 8/19/2005 12:32 .   |
| 🗐 Cookie:jonathan@aol.com/        | Cookie:jonathan@aol.com/                           | Text Document | 1 KB  | 12/31/2007 7:00   | 8/19/2005 12:31   | 8/19/2005 2:55 PM | 8/19/2005 12:31 .   |
| 🗐 Cookie:jonathan@cnn.122         | Cookie:jonathan@cnn.122.207.net/                   | Text Document | 1 KB  | 8/18/2010 12:00   | 8/19/2005 12:00   | 8/19/2005 12:00   | 8/19/2005 12:01 .   |
| 🗐 Cookie:jonathan@cnn.com/        | Cookie:jonathan@cnn.com/                           | Text Document | 1 KB  | 8/12/2010 9:12 PM | 8/19/2005 12:02   | 8/19/2005 12:02   | 8/19/2005 12:02 .   |
| 🗐 Cookie:jonathan@cnnaudi         | Cookie:jonathan@cnnaudience.com/                   | Text Document | 1 KB  | 9/13/2010 8:12 PM | 8/19/2005 11:35   | 8/19/2005 11:35   | 8/19/2005 11:35 .   |
| 📃 Cookie:jonathan@espn.go         | Cookie:jonathan@espn.go.com/                       | Text Document | 1 KB  | 8/14/2025 12:06   | 8/19/2005 12:07   | 8/19/2005 12:07   | 8/19/2005 12:07 .   |
| 🗐 Cookie:jonathan@go.com/         | Cookie:jonathan@go.com/                            | Text Document | 1 KB  | 8/19/2025 12:06   | 8/19/2005 12:07   | 8/19/2005 12:07   | 8/19/2005 12:07 .   |
| 📃 Cookie:jonathan@www.cn          | Cookie:jonathan@www.cnn.com/                       | Text Document | 1 KB  | 8/20/2005 11:34   | 8/19/2005 11:34   | 8/19/2005 11:34   | 8/19/2005 11:34 .   |
| 📃 Cookie:jonathan@www.ya          | Cookie:jonathan@www.yahoo.com/                     | Text Document | 1 KB  | 6/1/2006 2:00 PM  | 8/19/2005 2:54 PM | 8/19/2005 2:54 PM | 8/19/2005 2:54 PN   |
| 📃 Cookie:jonathan@xanga.c         | Cookie:jonathan@xanga.com/                         | Text Document | 1 KB  | 3/31/2007 7:00 PM | 8/19/2005 2:56 PM | 8/19/2005 2:56 PM | 8/19/2005 2:56 PN   |
| 🗐 Cookie:jonathan@yahoo.c         | Cookie:jonathan@yahoo.com/                         | Text Document | 1 KB  | 4/15/2010 3:00 PM | 8/18/2005 3:08 PM | 8/19/2005 2:54 PM | 8/18/2005 3:08 PN   |
| 🗐 Cookie:youthworker@goo          | Cookie:youthworker@google.com/                     | Text Document | 1 KB  | 1/17/2038 2:14 PM | 8/19/2005 1:15 PM | 8/19/2005 1:15 PM | 8/19/2005 1:15 PN   |
| 🗐 Cookie:youthworker@ww           | Cookie:youthworker@www.yahoo.com/                  | Text Document | 1 KB  | 6/1/2006 2:00 PM  | 8/19/2005 1:17 PM | 8/19/2005 1:17 PM | 8/19/2005 1:18 PN   |
| 📃 Cookie:youthworker@yah          | Cookie:youthworker@yahoo.com/                      | Text Document | 1 KB  | 4/15/2010 3:00 PM | 8/19/2005 1:17 PM | 8/19/2005 1:17 PM | 8/19/2005 1:17 PN   |
| 🤹 9875_728×90_01sd.gif            | http://2.g.websponsors.com/graphics/61855/9875_7   | Paint Shop Pr | 19 KB | None              | 7/18/2005 1:55 PM | 8/19/2005 2:54 PM | 8/19/2005 2:54 PN   |
| DynamicJSAd?js=1&itype=           | http://3ps.go.com/DynamicJSAd?js=1&itype=Pop1&     | File          | 1 KB  | None              | None              | 8/19/2005 12:07   | 8/19/2005 12:07 .   |
| 🔤 link.asp?cmd=url&auc=1&k        | http://a.as-us.falkag.net/dat/bgf/200507/29/moreth | Shockwave Fl  | 21 KB | 8/9/2006 10:58 PM | 7/29/2005 1:47 PM | 8/19/2005 12:06   | 8/19/2005 12:06 .   |
| 🚭 btn_off_state_station.gif       | http://a1568.g.akamai.net/7/1568/1600/200404052    | Paint Shop Pr | 1 KB  | None              | 4/5/2004 5:28 PM  | 8/18/2005 3:04 PM | 8/18/2005 3:04 PN   |
| 🥌 bg_center.gif                   | http://a1568.g.akamai.net/7/1568/1600/200404052    | Paint Shop Pr | 1 KB  | None              | 4/5/2004 5:28 PM  | 8/18/2005 3:04 PM | 8/18/2005 3:04 PN   |
| 🥌 bg_controls_fill.gif            | http://a1568.g.akamai.net/7/1568/1600/200404052    | Paint Shop Pr | 1 KB  | None              | 4/5/2004 5:28 PM  | 8/18/2005 3:04 PM | 8/18/2005 3:04 PN   |
| 🧃 aimtoday.adp                    | http://a7.g.akamai.net/v/7/8494/10d/track.viewpoin | Paint Shop Pr | 1 KB  | None              | 4/7/2005 9:26 AM  | 8/19/2005 12:32   | 8/19/2005 12:32 .   |
| 🤹 4874807a8289450b38643           | http://ab.bebo.com/ab/large/2005052100/4874807a    | Paint Shop Pr | 4 KB  | None              | 5/20/2005 7:59 PM | 8/19/2005 2:59 PM | 8/19/2005 2:58 PN   |
| log?srvc=sz&guid=1A93A6           | http://ad.doubleclick.net/adj/N3493.espn.com/B1632 | 16 File       | 1 KB  | None              | None              | 8/19/2005 12:07   | 8/19/2005 12:07 .   |
| 🕘 tmp.asp?poID=elKk               | http://ad.trafficmp.com/tmpad/banner/ad/tmp.asp?p  | HTML Document | 6 KB  | 8/19/2005 11:07   | None              | 8/19/2005 12:07   | 8/19/2005 12:07 .   |
| 🕘 tmp.asp?poID=emsT               | http://ad.trafficmp.com/tmpad/banner/ad/tmp.asp?p  | HTML Document | 1 KB  | 8/19/2005 1:56 PM | None              | 8/19/2005 2:56 PM | 8/19/2005 2:56 PN 🗡 |
| <                                 |                                                    |               |       |                   |                   |                   | >                   |

🥝 Internet

¥

 Index.dat file – keeps a more permanent record of internet usage.
 Some information is coded, but you can open it in notepad and search for specific phrases.

- Don't put a computer with internet in your child's bedroom. Keep it where it is visible.
- Monitor what the internet is being used for
  - This is only an after-the-fact safeguard
  - It is a good first step to see what has been going on but it is not enough
- Limit what can be viewed online (both websites and pop-ups)

- Don't put a computer with internet in your child's bedroom. Keep it where it is visible.
- Monitor what the internet is being used for
- Limit what can be viewed online (both websites and pop-ups)
- Utilize other software to help with these things (but know they are not foolproof!)