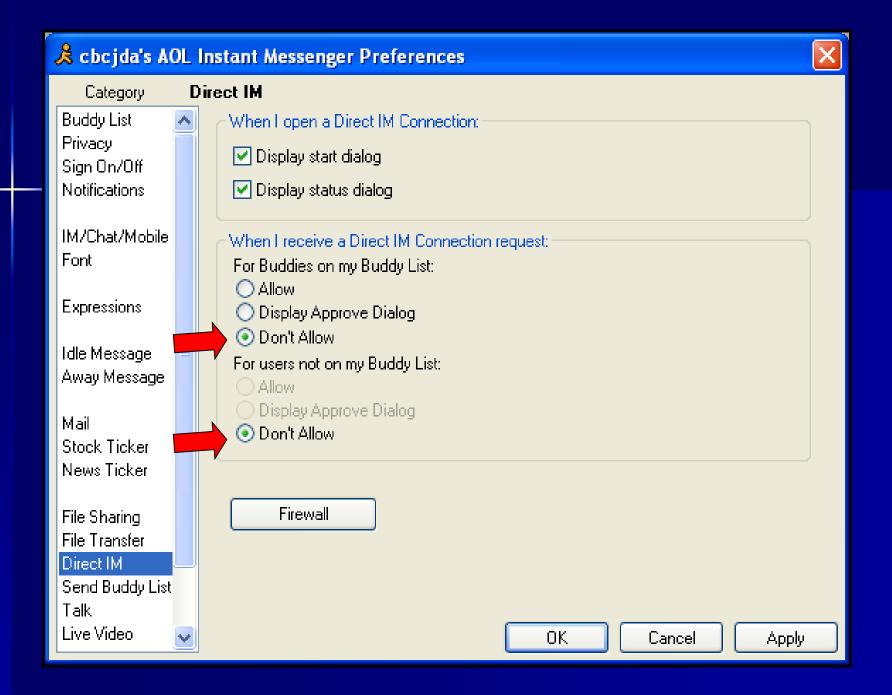

# **Potential Safeguards for Instant Messenger**

- Cultivate a good relationship and good communication with your child.
- Don't put a computer with internet in your child's bedroom. Keep it where it is visible.
- Adjust the Instant Messenger settings to minimize the potential interaction with those who are ungodly (particularly strangers)

# **Potential Safeguards for Instant Messenger**

- Don't put a computer with internet in your child's bedroom. Keep it where it is visible.
- Adjust the settings to minimize the potential interaction with those who are ungodly (particularly strangers)