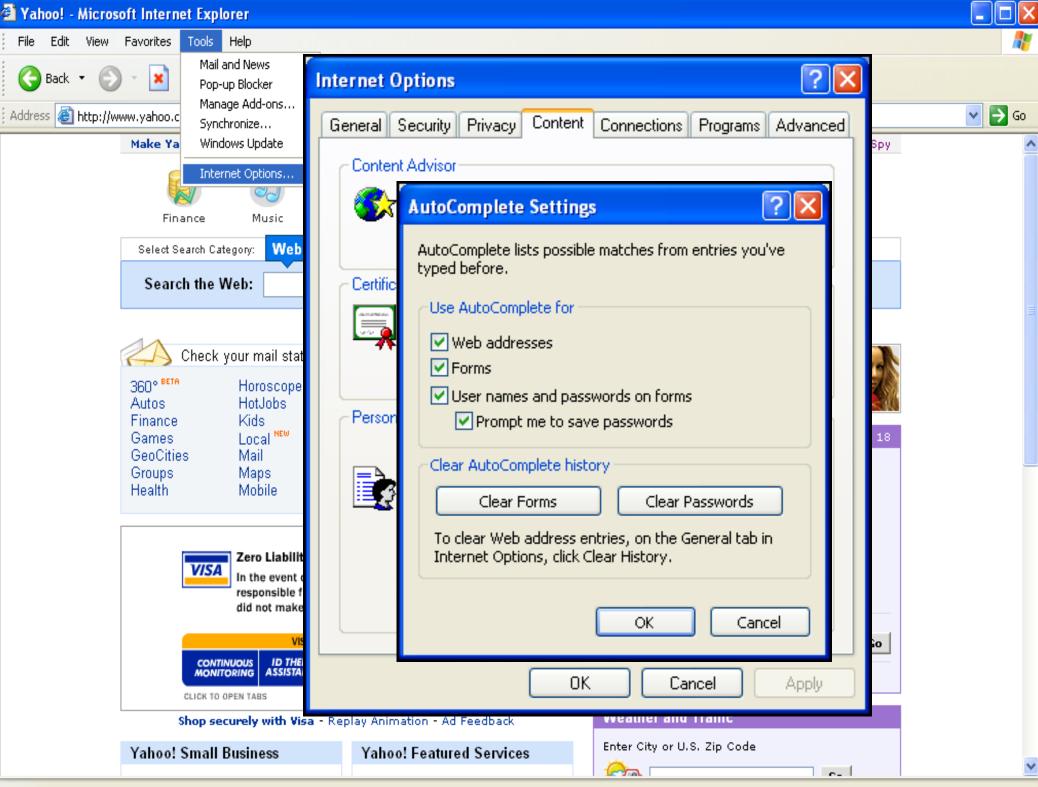

### Potential Safeguards for Internet Usage

Don't put a computer with internet in your child's bedroom. Keep it where it is visible.

Monitor what the internet is being used for

Shows the History bar.

Enables you to change settings.

🥝 Internet

¥

 Index.dat file – keeps a more permanent record of internet usage.
 Some information is coded, but you can open it in notepad and search for specific phrases.

- Don't put a computer with internet in your child's bedroom. Keep it where it is visible.
- Monitor what the internet is being used for
  - This is only an after-the-fact safeguard
  - It is a good first step to see what has been going on but it is not enough
- Limit what can be viewed online (both websites and pop-ups)