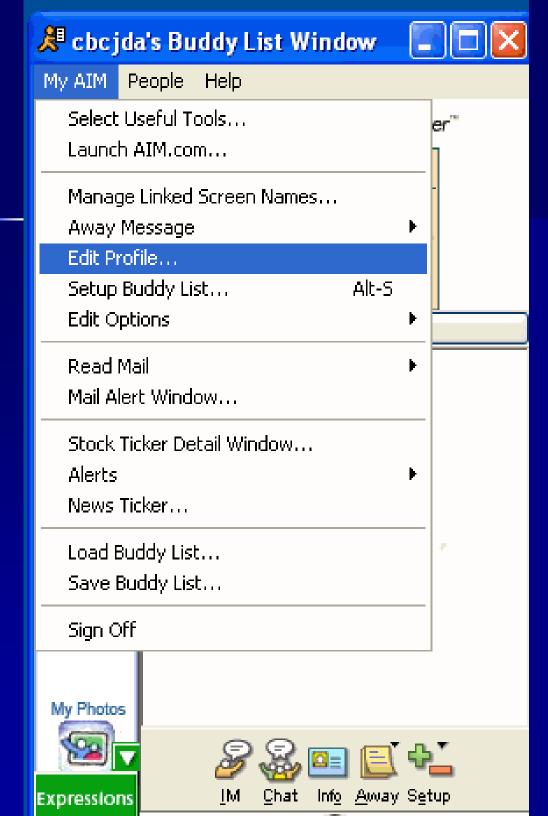

Then, you can set the preferences so that your child can only be contacted by those in their buddy list.

| 🏓 cbcjda'               | 's Buddy 📰 🗖 🔀                  |   |                                    |    |
|-------------------------|---------------------------------|---|------------------------------------|----|
| My AIM Pe               | ople Help                       |   |                                    |    |
| Select Use              | eful Tools                      |   |                                    |    |
| Launch Al               | IM.com                          |   |                                    |    |
| Manage L                | inked Screen Names              |   |                                    |    |
| Away Mes                | _                               | ► |                                    |    |
| Edit Profile            |                                 |   |                                    |    |
| Setup Bud<br>Edit Optio | •                               |   | Edit Preferences                   | F3 |
|                         |                                 |   | Change Password                    |    |
| Read Mail<br>Mail Alert | ı<br>Window                     |   | Format Screen Name                 |    |
|                         |                                 |   | Update E-mail Address              |    |
| Stock Tick<br>Alerts    | ær Detail Window                |   | Update Location<br>Confirm Account |    |
| News Tick               | (er                             |   | Keep Buddy List on Top             |    |
|                         |                                 |   |                                    |    |
| Load Budd<br>Save Budd  | •                               |   |                                    |    |
|                         |                                 | _ |                                    |    |
| Sign Off                |                                 |   |                                    |    |
|                         |                                 |   |                                    |    |
| My Photos               |                                 |   |                                    |    |
| 199                     | 88,00 []+1                      |   |                                    |    |
| Expressions             | IM Chat Info Away Setup         |   |                                    |    |
| Watch                   | Diau AlM Comes                  |   |                                    |    |
| Videos                  | ■ Play AlM Games<br>■ Add Tools |   |                                    |    |
| Personals               | Send / Store Photos             |   |                                    |    |
|                         | Go to AlM.com                   |   |                                    |    |

# **Potential Safeguards for Instant Messenger**

- Don't put a computer with internet in your child's bedroom. Keep it where it is visible.
- Adjust the settings to minimize the potential interaction with those who are ungodly (particularly strangers)