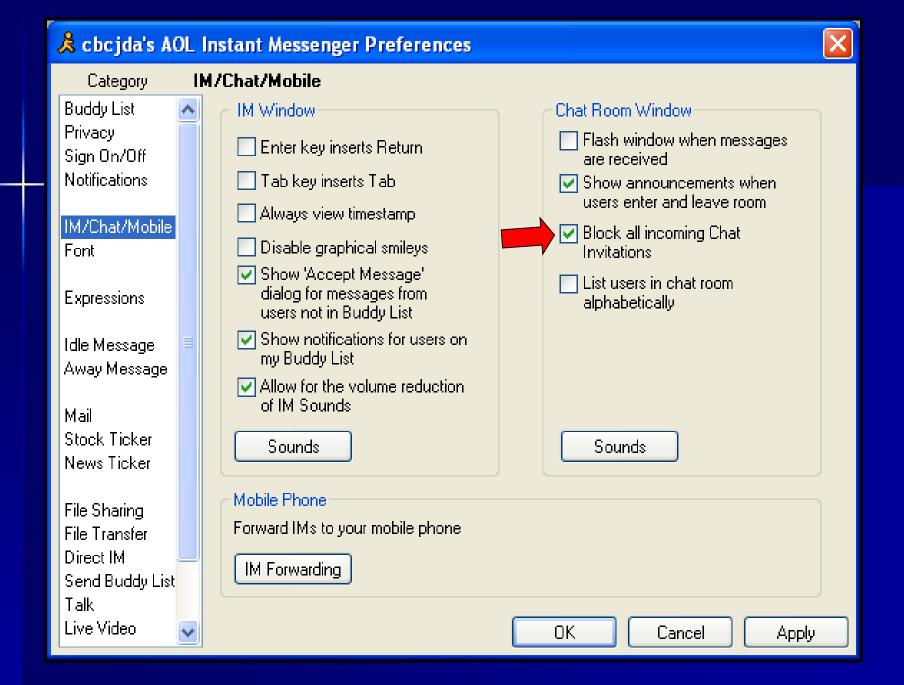

# **Potential Safeguards for Instant Messenger**

- Cultivate a good relationship and good communication with your child.
- Don't put a computer with internet in your child's bedroom. Keep it where it is visible.
- Adjust the Instant Messenger settings to minimize the potential interaction with those who are ungodly (particularly strangers)

# **Potential Safeguards for Instant Messenger**

- Don't put a computer with internet in your child's bedroom. Keep it where it is visible.
- Adjust the settings to minimize the potential interaction with those who are ungodly (particularly strangers)