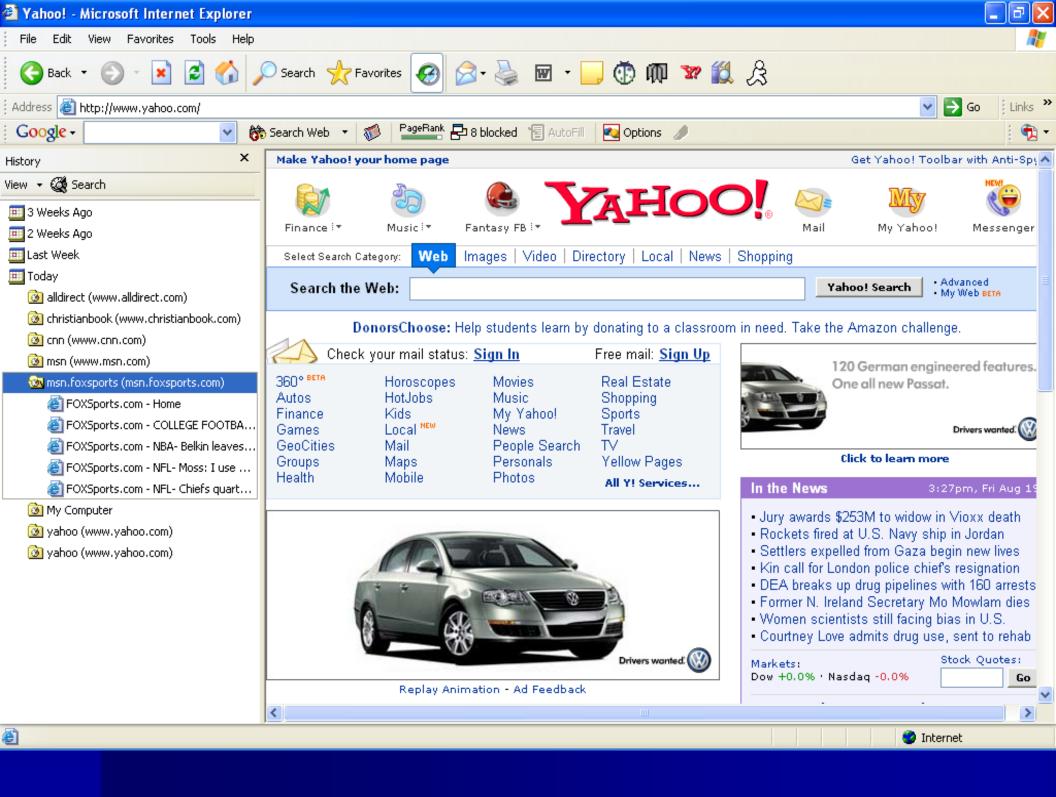

### Potential Safeguards for Internet Usage

Don't put a computer with internet in your child's bedroom. Keep it where it is visible.

Monitor what the internet is being used for

Shows the History bar.

Enables you to change settings.

🥝 Internet

¥

 Index.dat file – keeps a more permanent record of internet usage.
 Some information is coded, but you can open it in notepad and search for specific phrases.

- Don't put a computer with internet in your child's bedroom. Keep it where it is visible.
- Monitor what the internet is being used for
  - This is only an after-the-fact safeguard
  - It is a good first step to see what has been going on but it is not enough
- Limit what can be viewed online (both websites and pop-ups)