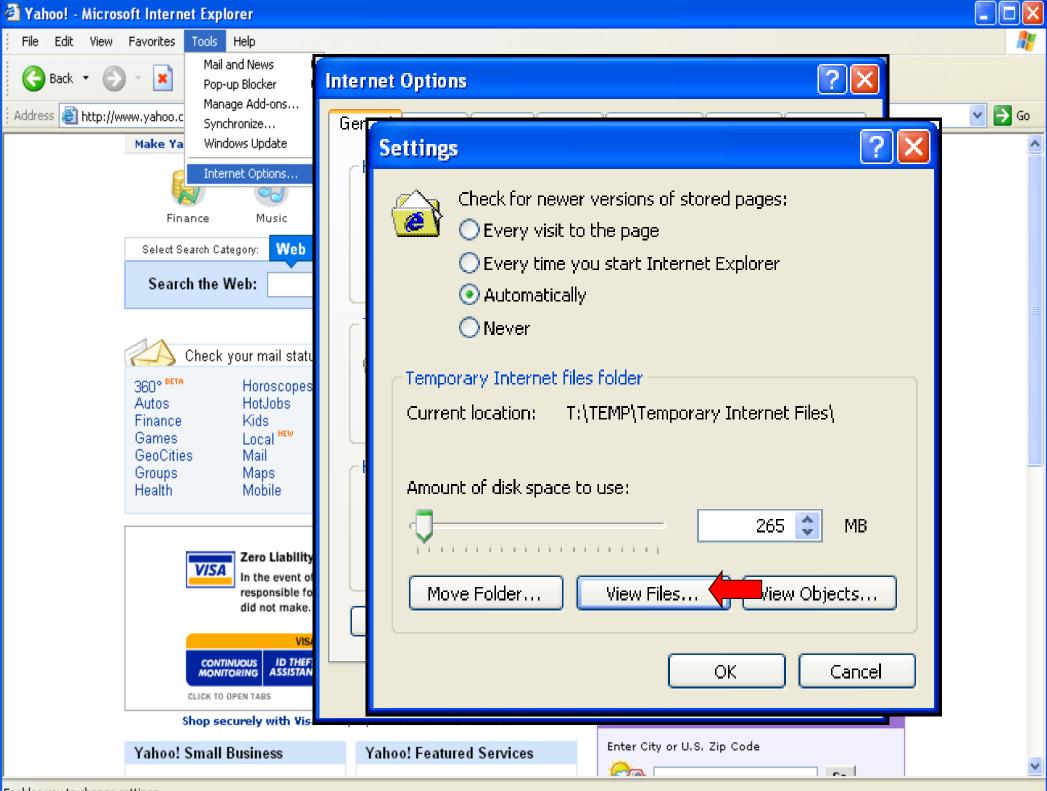

### Potential Safeguards for Internet Usage

Don't put a computer with internet in your child's bedroom. Keep it where it is visible.

Monitor what the internet is being used for

Shows the History bar.

Enables you to change settings.

Enables you to change settings.

File Edit View Favorites Tools Help

🚱 Back 🔹 🕥 🕤 🏂 🔎 Search 🖗 Folders 🛛 🎲 🗙 🏹 🏢 -

| Address | 🛅 T:\Temporary Internet File |
|---------|------------------------------|

| Address 🛅 T:\Temporary Inter      |                                                    |               |       |                   |                   |                   | 🗸 🏓 Go              |
|-----------------------------------|----------------------------------------------------|---------------|-------|-------------------|-------------------|-------------------|---------------------|
| , Hodross III I. (Temporary Incer |                                                    |               |       |                   |                   |                   |                     |
| Name                              | Inter Address 🔺                                    | Туре          | Size  | Expires           | Last Modified     | Last Accessed     | Last Checked        |
| CodeDownloadErrorLog!n            | ?CodeDownloadErrorLog!name={AAF15A90-F3EC-4F       | HTML Document | 2 KB  | None              | 8/19/2005 12:07   | 8/19/2005 12:07   | 8/19/2005 12:07 . 💻 |
| 📃 Cookie:jonathan@2o7.net/        | Cookie:jonathan@2o7.net/                           | Text Document | 1 KB  | 8/18/2010 12:31   | 8/19/2005 12:32   | 8/19/2005 12:32   | 8/19/2005 12:32 .   |
| 📃 Cookie:jonathan@a.websp         | Cookie:jonathan@a.websponsors.com/                 | Text Document | 1 KB  | 8/19/2006 2:54 PM | 8/19/2005 2:54 PM | 8/19/2005 2:54 PM | 8/19/2005 2:54 PN   |
| 📃 Cookie:jonathan@ad.yield        | Cookie:jonathan@ad.yieldmanager.com/               | Text Document | 2 KB  | 8/13/2017 7:00 PM | 8/19/2005 3:07 PM | 8/19/2005 3:07 PM | 8/19/2005 3:07 PN   |
| 📃 Cookie:jonathan@adrevol         | Cookie:jonathan@adrevolver.com/                    | Text Document | 1 KB  | 8/19/2006 5:17 AM | 8/19/2005 12:21   | 8/19/2005 12:21   | 8/19/2005 12:21 .   |
| 🗐 Cookie:jonathan@aimtoda         | Cookie:jonathan@aimtoday.aol.com/                  | Text Document | 1 KB  | 12/31/2032 7:00   | 8/19/2005 12:31   | 8/19/2005 12:31   | 8/19/2005 12:31 .   |
| 🗐 viewpoint/                      | Cookie:jonathan@aimtoday.aol.com/viewpoint/        | Text Document | 1 KB  | 12/31/2007 1:00   | 8/19/2005 12:32   | 8/19/2005 12:32   | 8/19/2005 12:32 .   |
| 🗐 Cookie:jonathan@aol.com/        | Cookie:jonathan@aol.com/                           | Text Document | 1 KB  | 12/31/2007 7:00   | 8/19/2005 12:31   | 8/19/2005 2:55 PM | 8/19/2005 12:31 .   |
| 🗐 Cookie:jonathan@cnn.122         | Cookie:jonathan@cnn.122.207.net/                   | Text Document | 1 KB  | 8/18/2010 12:00   | 8/19/2005 12:00   | 8/19/2005 12:00   | 8/19/2005 12:01 .   |
| 🗐 Cookie:jonathan@cnn.com/        | Cookie:jonathan@cnn.com/                           | Text Document | 1 KB  | 8/12/2010 9:12 PM | 8/19/2005 12:02   | 8/19/2005 12:02   | 8/19/2005 12:02 .   |
| 🗐 Cookie:jonathan@cnnaudi         | Cookie:jonathan@cnnaudience.com/                   | Text Document | 1 KB  | 9/13/2010 8:12 PM | 8/19/2005 11:35   | 8/19/2005 11:35   | 8/19/2005 11:35 .   |
| 📃 Cookie:jonathan@espn.go         | Cookie:jonathan@espn.go.com/                       | Text Document | 1 KB  | 8/14/2025 12:06   | 8/19/2005 12:07   | 8/19/2005 12:07   | 8/19/2005 12:07 .   |
| 🗐 Cookie:jonathan@go.com/         | Cookie:jonathan@go.com/                            | Text Document | 1 KB  | 8/19/2025 12:06   | 8/19/2005 12:07   | 8/19/2005 12:07   | 8/19/2005 12:07 .   |
| 📃 Cookie:jonathan@www.cn          | Cookie:jonathan@www.cnn.com/                       | Text Document | 1 KB  | 8/20/2005 11:34   | 8/19/2005 11:34   | 8/19/2005 11:34   | 8/19/2005 11:34 .   |
| 📃 Cookie:jonathan@www.ya          | Cookie:jonathan@www.yahoo.com/                     | Text Document | 1 KB  | 6/1/2006 2:00 PM  | 8/19/2005 2:54 PM | 8/19/2005 2:54 PM | 8/19/2005 2:54 PN   |
| 📃 Cookie:jonathan@xanga.c         | Cookie:jonathan@xanga.com/                         | Text Document | 1 KB  | 3/31/2007 7:00 PM | 8/19/2005 2:56 PM | 8/19/2005 2:56 PM | 8/19/2005 2:56 PN   |
| 🗐 Cookie:jonathan@yahoo.c         | Cookie:jonathan@yahoo.com/                         | Text Document | 1 KB  | 4/15/2010 3:00 PM | 8/18/2005 3:08 PM | 8/19/2005 2:54 PM | 8/18/2005 3:08 PN   |
| 🗐 Cookie:youthworker@goo          | Cookie:youthworker@google.com/                     | Text Document | 1 KB  | 1/17/2038 2:14 PM | 8/19/2005 1:15 PM | 8/19/2005 1:15 PM | 8/19/2005 1:15 PN   |
| 🗐 Cookie:youthworker@ww           | Cookie:youthworker@www.yahoo.com/                  | Text Document | 1 KB  | 6/1/2006 2:00 PM  | 8/19/2005 1:17 PM | 8/19/2005 1:17 PM | 8/19/2005 1:18 PN   |
| 📃 Cookie:youthworker@yah          | Cookie:youthworker@yahoo.com/                      | Text Document | 1 KB  | 4/15/2010 3:00 PM | 8/19/2005 1:17 PM | 8/19/2005 1:17 PM | 8/19/2005 1:17 PN   |
| 🤹 9875_728×90_01sd.gif            | http://2.g.websponsors.com/graphics/61855/9875_7   | Paint Shop Pr | 19 KB | None              | 7/18/2005 1:55 PM | 8/19/2005 2:54 PM | 8/19/2005 2:54 PN   |
| DynamicJSAd?js=1&itype=           | http://3ps.go.com/DynamicJSAd?js=1&itype=Pop1&     | File          | 1 KB  | None              | None              | 8/19/2005 12:07   | 8/19/2005 12:07 .   |
| 🔤 link.asp?cmd=url&auc=1&k        | http://a.as-us.falkag.net/dat/bgf/200507/29/moreth | Shockwave Fl  | 21 KB | 8/9/2006 10:58 PM | 7/29/2005 1:47 PM | 8/19/2005 12:06   | 8/19/2005 12:06 .   |
| 🚭 btn_off_state_station.gif       | http://a1568.g.akamai.net/7/1568/1600/200404052    | Paint Shop Pr | 1 KB  | None              | 4/5/2004 5:28 PM  | 8/18/2005 3:04 PM | 8/18/2005 3:04 PN   |
| 🥌 bg_center.gif                   | http://a1568.g.akamai.net/7/1568/1600/200404052    | Paint Shop Pr | 1 KB  | None              | 4/5/2004 5:28 PM  | 8/18/2005 3:04 PM | 8/18/2005 3:04 PN   |
| 🥌 bg_controls_fill.gif            | http://a1568.g.akamai.net/7/1568/1600/200404052    | Paint Shop Pr | 1 KB  | None              | 4/5/2004 5:28 PM  | 8/18/2005 3:04 PM | 8/18/2005 3:04 PN   |
| 🧃 aimtoday.adp                    | http://a7.g.akamai.net/v/7/8494/10d/track.viewpoin | Paint Shop Pr | 1 KB  | None              | 4/7/2005 9:26 AM  | 8/19/2005 12:32   | 8/19/2005 12:32 .   |
| 🤹 4874807a8289450b38643           | http://ab.bebo.com/ab/large/2005052100/4874807a    | Paint Shop Pr | 4 KB  | None              | 5/20/2005 7:59 PM | 8/19/2005 2:59 PM | 8/19/2005 2:58 PN   |
| log?srvc=sz&guid=1A93A6           | http://ad.doubleclick.net/adj/N3493.espn.com/B1632 | 16 File       | 1 KB  | None              | None              | 8/19/2005 12:07   | 8/19/2005 12:07 .   |
| 🕘 tmp.asp?poID=elKk               | http://ad.trafficmp.com/tmpad/banner/ad/tmp.asp?p  | HTML Document | 6 KB  | 8/19/2005 11:07   | None              | 8/19/2005 12:07   | 8/19/2005 12:07 .   |
| 🕘 tmp.asp?poID=emsT               | http://ad.trafficmp.com/tmpad/banner/ad/tmp.asp?p  | HTML Document | 1 KB  | 8/19/2005 1:56 PM | None              | 8/19/2005 2:56 PM | 8/19/2005 2:56 PN 🗡 |
| <                                 |                                                    |               |       |                   |                   |                   | >                   |

8 objects selected

Replay Animation - Ad Feedback

Yahoo! Small Business

Yahoo! Featured Services

News · Popular · Sports · Stocks

😂 http://us.ard.yahoo.com/SIG=12j3t808c/M=261627.4008225.7876266.3595621/D=yahoo\_top/S=2716149:FPC1/\_ylt=AkxW.J5gmyOmH6EM9VDXkH