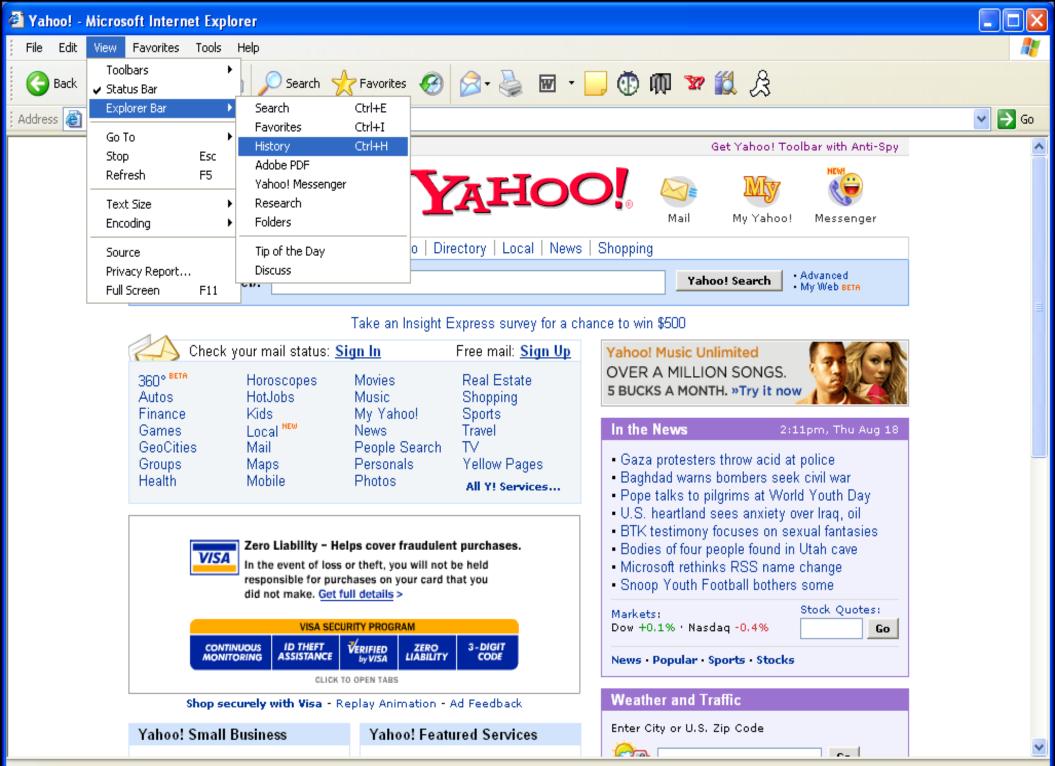

### Potential Safeguards for Internet Usage

Don't put a computer with internet in your child's bedroom. Keep it where it is visible.

Monitor what the internet is being used for

Shows the History bar.

Enables you to change settings.

🥝 Internet

¥

 Index.dat file – keeps a more permanent record of internet usage.
 Some information is coded, but you can open it in notepad and search for specific phrases.

- Don't put a computer with internet in your child's bedroom. Keep it where it is visible.
- Monitor what the internet is being used for
  - This is only an after-the-fact safeguard
  - It is a good first step to see what has been going on but it is not enough
- Limit what can be viewed online (both websites and pop-ups)