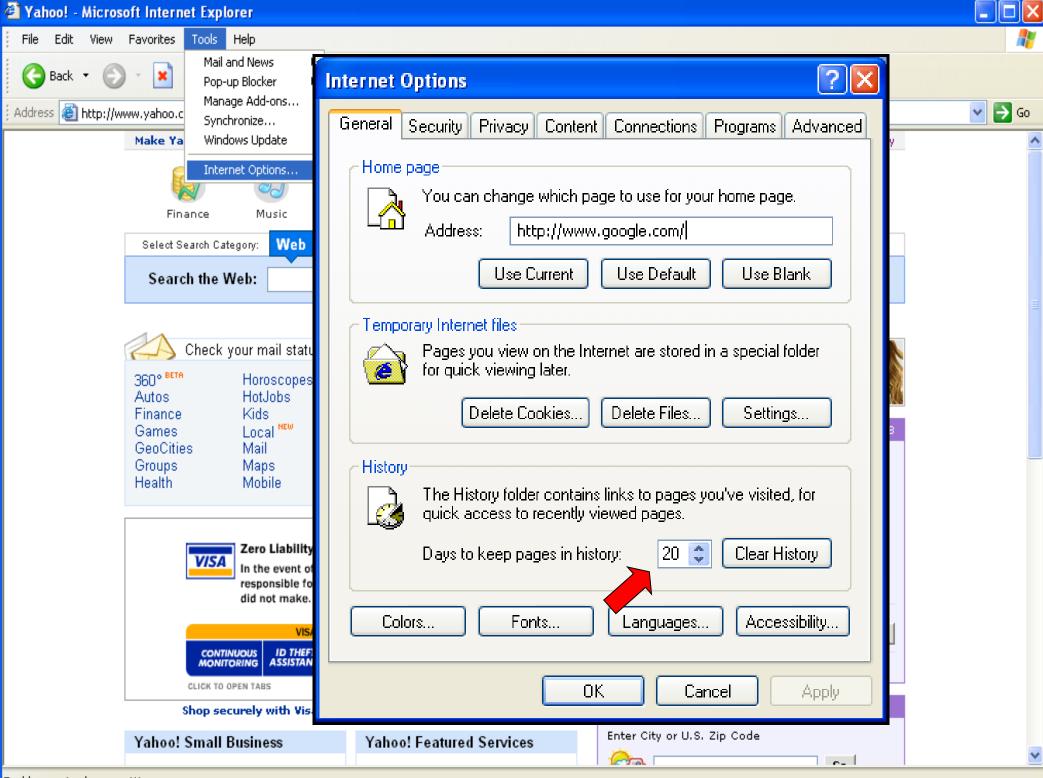

### Potential Safeguards for Internet Usage

Don't put a computer with internet in your child's bedroom. Keep it where it is visible.

Monitor what the internet is being used for

Shows the History bar.

Enables you to change settings.

Enables you to change settings.

File Edit View Favorites Tools Help

🚱 Back 🔹 🕥 🕤 🏂 🔎 Search 🖗 Folders 🛛 🎲 🗙 🏹 🏢 -

| Address | 🛅 T:\Temporary Internet File |
|---------|------------------------------|

| Address 🛅 T:\Temporary Inter      |                                                    |               |       |                   |                   |                   | 🗸 🏓 Go              |
|-----------------------------------|----------------------------------------------------|---------------|-------|-------------------|-------------------|-------------------|---------------------|
| , Hodross III I. (Temporary Incer |                                                    |               |       |                   |                   |                   |                     |
| Name                              | Inter Address 🔺                                    | Туре          | Size  | Expires           | Last Modified     | Last Accessed     | Last Checked        |
| CodeDownloadErrorLog!n            | ?CodeDownloadErrorLog!name={AAF15A90-F3EC-4F       | HTML Document | 2 KB  | None              | 8/19/2005 12:07   | 8/19/2005 12:07   | 8/19/2005 12:07 . 💻 |
| 📃 Cookie:jonathan@2o7.net/        | Cookie:jonathan@2o7.net/                           | Text Document | 1 KB  | 8/18/2010 12:31   | 8/19/2005 12:32   | 8/19/2005 12:32   | 8/19/2005 12:32 .   |
| 📃 Cookie:jonathan@a.websp         | Cookie:jonathan@a.websponsors.com/                 | Text Document | 1 KB  | 8/19/2006 2:54 PM | 8/19/2005 2:54 PM | 8/19/2005 2:54 PM | 8/19/2005 2:54 PN   |
| 📃 Cookie:jonathan@ad.yield        | Cookie:jonathan@ad.yieldmanager.com/               | Text Document | 2 KB  | 8/13/2017 7:00 PM | 8/19/2005 3:07 PM | 8/19/2005 3:07 PM | 8/19/2005 3:07 PN   |
| 📃 Cookie:jonathan@adrevol         | Cookie:jonathan@adrevolver.com/                    | Text Document | 1 KB  | 8/19/2006 5:17 AM | 8/19/2005 12:21   | 8/19/2005 12:21   | 8/19/2005 12:21 .   |
| 🗐 Cookie:jonathan@aimtoda         | Cookie:jonathan@aimtoday.aol.com/                  | Text Document | 1 KB  | 12/31/2032 7:00   | 8/19/2005 12:31   | 8/19/2005 12:31   | 8/19/2005 12:31 .   |
| 🗐 viewpoint/                      | Cookie:jonathan@aimtoday.aol.com/viewpoint/        | Text Document | 1 KB  | 12/31/2007 1:00   | 8/19/2005 12:32   | 8/19/2005 12:32   | 8/19/2005 12:32 .   |
| 🗐 Cookie:jonathan@aol.com/        | Cookie:jonathan@aol.com/                           | Text Document | 1 KB  | 12/31/2007 7:00   | 8/19/2005 12:31   | 8/19/2005 2:55 PM | 8/19/2005 12:31 .   |
| 🗐 Cookie:jonathan@cnn.122         | Cookie:jonathan@cnn.122.207.net/                   | Text Document | 1 KB  | 8/18/2010 12:00   | 8/19/2005 12:00   | 8/19/2005 12:00   | 8/19/2005 12:01 .   |
| 🗐 Cookie:jonathan@cnn.com/        | Cookie:jonathan@cnn.com/                           | Text Document | 1 KB  | 8/12/2010 9:12 PM | 8/19/2005 12:02   | 8/19/2005 12:02   | 8/19/2005 12:02 .   |
| 🗐 Cookie:jonathan@cnnaudi         | Cookie:jonathan@cnnaudience.com/                   | Text Document | 1 KB  | 9/13/2010 8:12 PM | 8/19/2005 11:35   | 8/19/2005 11:35   | 8/19/2005 11:35 .   |
| 📃 Cookie:jonathan@espn.go         | Cookie:jonathan@espn.go.com/                       | Text Document | 1 KB  | 8/14/2025 12:06   | 8/19/2005 12:07   | 8/19/2005 12:07   | 8/19/2005 12:07 .   |
| 🗐 Cookie:jonathan@go.com/         | Cookie:jonathan@go.com/                            | Text Document | 1 KB  | 8/19/2025 12:06   | 8/19/2005 12:07   | 8/19/2005 12:07   | 8/19/2005 12:07 .   |
| 📃 Cookie:jonathan@www.cn          | Cookie:jonathan@www.cnn.com/                       | Text Document | 1 KB  | 8/20/2005 11:34   | 8/19/2005 11:34   | 8/19/2005 11:34   | 8/19/2005 11:34 .   |
| 📃 Cookie:jonathan@www.ya          | Cookie:jonathan@www.yahoo.com/                     | Text Document | 1 KB  | 6/1/2006 2:00 PM  | 8/19/2005 2:54 PM | 8/19/2005 2:54 PM | 8/19/2005 2:54 PN   |
| 📃 Cookie:jonathan@xanga.c         | Cookie:jonathan@xanga.com/                         | Text Document | 1 KB  | 3/31/2007 7:00 PM | 8/19/2005 2:56 PM | 8/19/2005 2:56 PM | 8/19/2005 2:56 PN   |
| 🗐 Cookie:jonathan@yahoo.c         | Cookie:jonathan@yahoo.com/                         | Text Document | 1 KB  | 4/15/2010 3:00 PM | 8/18/2005 3:08 PM | 8/19/2005 2:54 PM | 8/18/2005 3:08 PN   |
| 🗐 Cookie:youthworker@goo          | Cookie:youthworker@google.com/                     | Text Document | 1 KB  | 1/17/2038 2:14 PM | 8/19/2005 1:15 PM | 8/19/2005 1:15 PM | 8/19/2005 1:15 PN   |
| 🗐 Cookie:youthworker@ww           | Cookie:youthworker@www.yahoo.com/                  | Text Document | 1 KB  | 6/1/2006 2:00 PM  | 8/19/2005 1:17 PM | 8/19/2005 1:17 PM | 8/19/2005 1:18 PN   |
| 📃 Cookie:youthworker@yah          | Cookie:youthworker@yahoo.com/                      | Text Document | 1 KB  | 4/15/2010 3:00 PM | 8/19/2005 1:17 PM | 8/19/2005 1:17 PM | 8/19/2005 1:17 PN   |
| 🤹 9875_728×90_01sd.gif            | http://2.g.websponsors.com/graphics/61855/9875_7   | Paint Shop Pr | 19 KB | None              | 7/18/2005 1:55 PM | 8/19/2005 2:54 PM | 8/19/2005 2:54 PN   |
| DynamicJSAd?js=1&itype=           | http://3ps.go.com/DynamicJSAd?js=1&itype=Pop1&     | File          | 1 KB  | None              | None              | 8/19/2005 12:07   | 8/19/2005 12:07 .   |
| 🔤 link.asp?cmd=url&auc=1&k        | http://a.as-us.falkag.net/dat/bgf/200507/29/moreth | Shockwave Fl  | 21 KB | 8/9/2006 10:58 PM | 7/29/2005 1:47 PM | 8/19/2005 12:06   | 8/19/2005 12:06 .   |
| 🚭 btn_off_state_station.gif       | http://a1568.g.akamai.net/7/1568/1600/200404052    | Paint Shop Pr | 1 KB  | None              | 4/5/2004 5:28 PM  | 8/18/2005 3:04 PM | 8/18/2005 3:04 PN   |
| 🥌 bg_center.gif                   | http://a1568.g.akamai.net/7/1568/1600/200404052    | Paint Shop Pr | 1 KB  | None              | 4/5/2004 5:28 PM  | 8/18/2005 3:04 PM | 8/18/2005 3:04 PN   |
| 🥌 bg_controls_fill.gif            | http://a1568.g.akamai.net/7/1568/1600/200404052    | Paint Shop Pr | 1 KB  | None              | 4/5/2004 5:28 PM  | 8/18/2005 3:04 PM | 8/18/2005 3:04 PN   |
| 🧃 aimtoday.adp                    | http://a7.g.akamai.net/v/7/8494/10d/track.viewpoin | Paint Shop Pr | 1 KB  | None              | 4/7/2005 9:26 AM  | 8/19/2005 12:32   | 8/19/2005 12:32 .   |
| 🤹 4874807a8289450b38643           | http://ab.bebo.com/ab/large/2005052100/4874807a    | Paint Shop Pr | 4 KB  | None              | 5/20/2005 7:59 PM | 8/19/2005 2:59 PM | 8/19/2005 2:58 PN   |
| log?srvc=sz&guid=1A93A6           | http://ad.doubleclick.net/adj/N3493.espn.com/B1632 | 16 File       | 1 KB  | None              | None              | 8/19/2005 12:07   | 8/19/2005 12:07 .   |
| 🕘 tmp.asp?poID=elKk               | http://ad.trafficmp.com/tmpad/banner/ad/tmp.asp?p  | HTML Document | 6 KB  | 8/19/2005 11:07   | None              | 8/19/2005 12:07   | 8/19/2005 12:07 .   |
| 🕘 tmp.asp?poID=emsT               | http://ad.trafficmp.com/tmpad/banner/ad/tmp.asp?p  | HTML Document | 1 KB  | 8/19/2005 1:56 PM | None              | 8/19/2005 2:56 PM | 8/19/2005 2:56 PN 🗡 |
| <                                 |                                                    |               |       |                   |                   |                   | >                   |