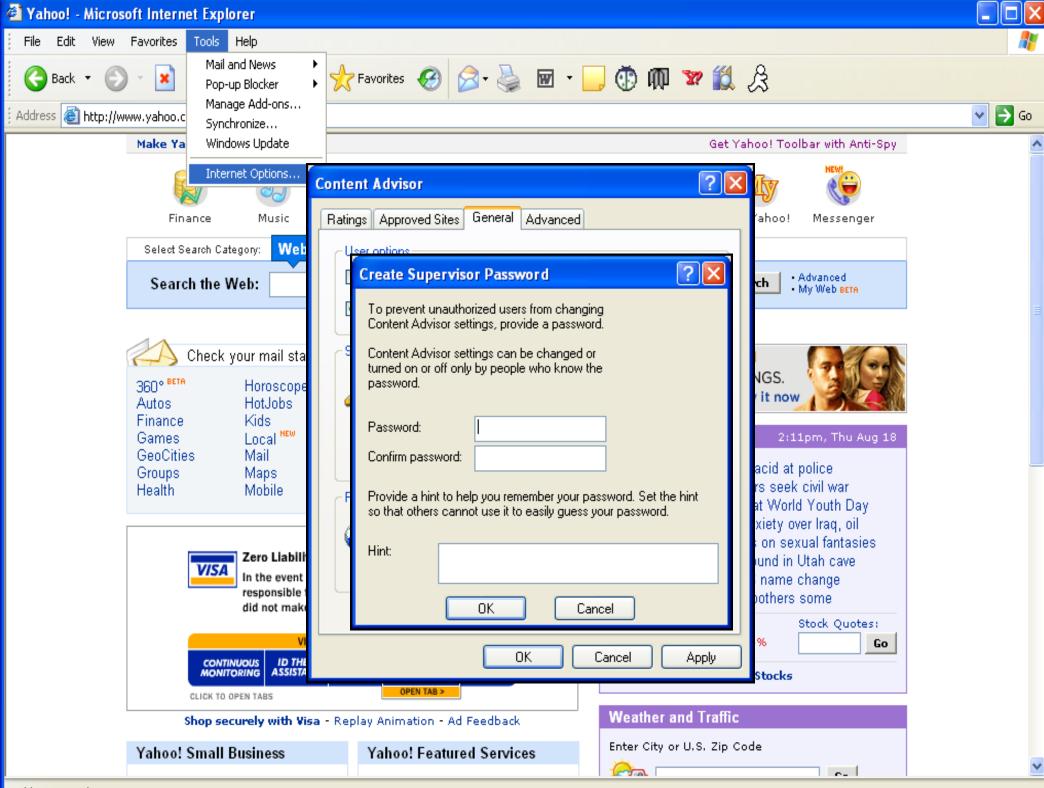

### Potential Safeguards for Internet Usage

Don't put a computer with internet in your child's bedroom. Keep it where it is visible.

Monitor what the internet is being used for

Shows the History bar.

Enables you to change settings.

Enables you to change settings.

File Edit View Favorites Tools Help

🚱 Back 🔹 🕥 🕤 🏂 🔎 Search 🖗 Folders 🛛 🎲 🗙 🏹 🏢 -

| Address | 🛅 T:\Temporary Internet File |
|---------|------------------------------|

| Address 🛅 T:\Temporary Inter      |                                                    |               |       |                   |                   |                   | 🗸 🏓 Go              |
|-----------------------------------|----------------------------------------------------|---------------|-------|-------------------|-------------------|-------------------|---------------------|
| , Hodross III I. (Temporary Incer |                                                    |               |       |                   |                   |                   |                     |
| Name                              | Inter Address 🔺                                    | Туре          | Size  | Expires           | Last Modified     | Last Accessed     | Last Checked        |
| CodeDownloadErrorLog!n            | ?CodeDownloadErrorLog!name={AAF15A90-F3EC-4F       | HTML Document | 2 KB  | None              | 8/19/2005 12:07   | 8/19/2005 12:07   | 8/19/2005 12:07 . 💻 |
| 📃 Cookie:jonathan@2o7.net/        | Cookie:jonathan@2o7.net/                           | Text Document | 1 KB  | 8/18/2010 12:31   | 8/19/2005 12:32   | 8/19/2005 12:32   | 8/19/2005 12:32 .   |
| 📃 Cookie:jonathan@a.websp         | Cookie:jonathan@a.websponsors.com/                 | Text Document | 1 KB  | 8/19/2006 2:54 PM | 8/19/2005 2:54 PM | 8/19/2005 2:54 PM | 8/19/2005 2:54 PN   |
| 📃 Cookie:jonathan@ad.yield        | Cookie:jonathan@ad.yieldmanager.com/               | Text Document | 2 KB  | 8/13/2017 7:00 PM | 8/19/2005 3:07 PM | 8/19/2005 3:07 PM | 8/19/2005 3:07 PN   |
| 📃 Cookie:jonathan@adrevol         | Cookie:jonathan@adrevolver.com/                    | Text Document | 1 KB  | 8/19/2006 5:17 AM | 8/19/2005 12:21   | 8/19/2005 12:21   | 8/19/2005 12:21 .   |
| 🗐 Cookie:jonathan@aimtoda         | Cookie:jonathan@aimtoday.aol.com/                  | Text Document | 1 KB  | 12/31/2032 7:00   | 8/19/2005 12:31   | 8/19/2005 12:31   | 8/19/2005 12:31 .   |
| 🗐 viewpoint/                      | Cookie:jonathan@aimtoday.aol.com/viewpoint/        | Text Document | 1 KB  | 12/31/2007 1:00   | 8/19/2005 12:32   | 8/19/2005 12:32   | 8/19/2005 12:32 .   |
| 🗐 Cookie:jonathan@aol.com/        | Cookie:jonathan@aol.com/                           | Text Document | 1 KB  | 12/31/2007 7:00   | 8/19/2005 12:31   | 8/19/2005 2:55 PM | 8/19/2005 12:31 .   |
| 🗐 Cookie:jonathan@cnn.122         | Cookie:jonathan@cnn.122.207.net/                   | Text Document | 1 KB  | 8/18/2010 12:00   | 8/19/2005 12:00   | 8/19/2005 12:00   | 8/19/2005 12:01 .   |
| 🗐 Cookie:jonathan@cnn.com/        | Cookie:jonathan@cnn.com/                           | Text Document | 1 KB  | 8/12/2010 9:12 PM | 8/19/2005 12:02   | 8/19/2005 12:02   | 8/19/2005 12:02 .   |
| 🗐 Cookie:jonathan@cnnaudi         | Cookie:jonathan@cnnaudience.com/                   | Text Document | 1 KB  | 9/13/2010 8:12 PM | 8/19/2005 11:35   | 8/19/2005 11:35   | 8/19/2005 11:35 .   |
| 📃 Cookie:jonathan@espn.go         | Cookie:jonathan@espn.go.com/                       | Text Document | 1 KB  | 8/14/2025 12:06   | 8/19/2005 12:07   | 8/19/2005 12:07   | 8/19/2005 12:07 .   |
| 🗐 Cookie:jonathan@go.com/         | Cookie:jonathan@go.com/                            | Text Document | 1 KB  | 8/19/2025 12:06   | 8/19/2005 12:07   | 8/19/2005 12:07   | 8/19/2005 12:07 .   |
| 📃 Cookie:jonathan@www.cn          | Cookie:jonathan@www.cnn.com/                       | Text Document | 1 KB  | 8/20/2005 11:34   | 8/19/2005 11:34   | 8/19/2005 11:34   | 8/19/2005 11:34 .   |
| 📃 Cookie:jonathan@www.ya          | Cookie:jonathan@www.yahoo.com/                     | Text Document | 1 KB  | 6/1/2006 2:00 PM  | 8/19/2005 2:54 PM | 8/19/2005 2:54 PM | 8/19/2005 2:54 PN   |
| 📃 Cookie:jonathan@xanga.c         | Cookie:jonathan@xanga.com/                         | Text Document | 1 KB  | 3/31/2007 7:00 PM | 8/19/2005 2:56 PM | 8/19/2005 2:56 PM | 8/19/2005 2:56 PN   |
| 🗐 Cookie:jonathan@yahoo.c         | Cookie:jonathan@yahoo.com/                         | Text Document | 1 KB  | 4/15/2010 3:00 PM | 8/18/2005 3:08 PM | 8/19/2005 2:54 PM | 8/18/2005 3:08 PN   |
| 🗐 Cookie:youthworker@goo          | Cookie:youthworker@google.com/                     | Text Document | 1 KB  | 1/17/2038 2:14 PM | 8/19/2005 1:15 PM | 8/19/2005 1:15 PM | 8/19/2005 1:15 PN   |
| 🗐 Cookie:youthworker@ww           | Cookie:youthworker@www.yahoo.com/                  | Text Document | 1 KB  | 6/1/2006 2:00 PM  | 8/19/2005 1:17 PM | 8/19/2005 1:17 PM | 8/19/2005 1:18 PN   |
| 📃 Cookie:youthworker@yah          | Cookie:youthworker@yahoo.com/                      | Text Document | 1 KB  | 4/15/2010 3:00 PM | 8/19/2005 1:17 PM | 8/19/2005 1:17 PM | 8/19/2005 1:17 PN   |
| 🤹 9875_728×90_01sd.gif            | http://2.g.websponsors.com/graphics/61855/9875_7   | Paint Shop Pr | 19 KB | None              | 7/18/2005 1:55 PM | 8/19/2005 2:54 PM | 8/19/2005 2:54 PN   |
| DynamicJSAd?js=1&itype=           | http://3ps.go.com/DynamicJSAd?js=1&itype=Pop1&     | File          | 1 KB  | None              | None              | 8/19/2005 12:07   | 8/19/2005 12:07 .   |
| 🔤 link.asp?cmd=url&auc=1&k        | http://a.as-us.falkag.net/dat/bgf/200507/29/moreth | Shockwave Fl  | 21 KB | 8/9/2006 10:58 PM | 7/29/2005 1:47 PM | 8/19/2005 12:06   | 8/19/2005 12:06 .   |
| 🚭 btn_off_state_station.gif       | http://a1568.g.akamai.net/7/1568/1600/200404052    | Paint Shop Pr | 1 KB  | None              | 4/5/2004 5:28 PM  | 8/18/2005 3:04 PM | 8/18/2005 3:04 PN   |
| 🥌 bg_center.gif                   | http://a1568.g.akamai.net/7/1568/1600/200404052    | Paint Shop Pr | 1 KB  | None              | 4/5/2004 5:28 PM  | 8/18/2005 3:04 PM | 8/18/2005 3:04 PN   |
| 🥌 bg_controls_fill.gif            | http://a1568.g.akamai.net/7/1568/1600/200404052    | Paint Shop Pr | 1 KB  | None              | 4/5/2004 5:28 PM  | 8/18/2005 3:04 PM | 8/18/2005 3:04 PN   |
| 🧃 aimtoday.adp                    | http://a7.g.akamai.net/v/7/8494/10d/track.viewpoin | Paint Shop Pr | 1 KB  | None              | 4/7/2005 9:26 AM  | 8/19/2005 12:32   | 8/19/2005 12:32 .   |
| 🤹 4874807a8289450b38643           | http://ab.bebo.com/ab/large/2005052100/4874807a    | Paint Shop Pr | 4 KB  | None              | 5/20/2005 7:59 PM | 8/19/2005 2:59 PM | 8/19/2005 2:58 PN   |
| log?srvc=sz&guid=1A93A6           | http://ad.doubleclick.net/adj/N3493.espn.com/B1632 | 16 File       | 1 KB  | None              | None              | 8/19/2005 12:07   | 8/19/2005 12:07 .   |
| 🕘 tmp.asp?poID=elKk               | http://ad.trafficmp.com/tmpad/banner/ad/tmp.asp?p  | HTML Document | 6 KB  | 8/19/2005 11:07   | None              | 8/19/2005 12:07   | 8/19/2005 12:07 .   |
| 🕘 tmp.asp?poID=emsT               | http://ad.trafficmp.com/tmpad/banner/ad/tmp.asp?p  | HTML Document | 1 KB  | 8/19/2005 1:56 PM | None              | 8/19/2005 2:56 PM | 8/19/2005 2:56 PN 🗡 |
| <                                 |                                                    |               |       |                   |                   |                   | >                   |