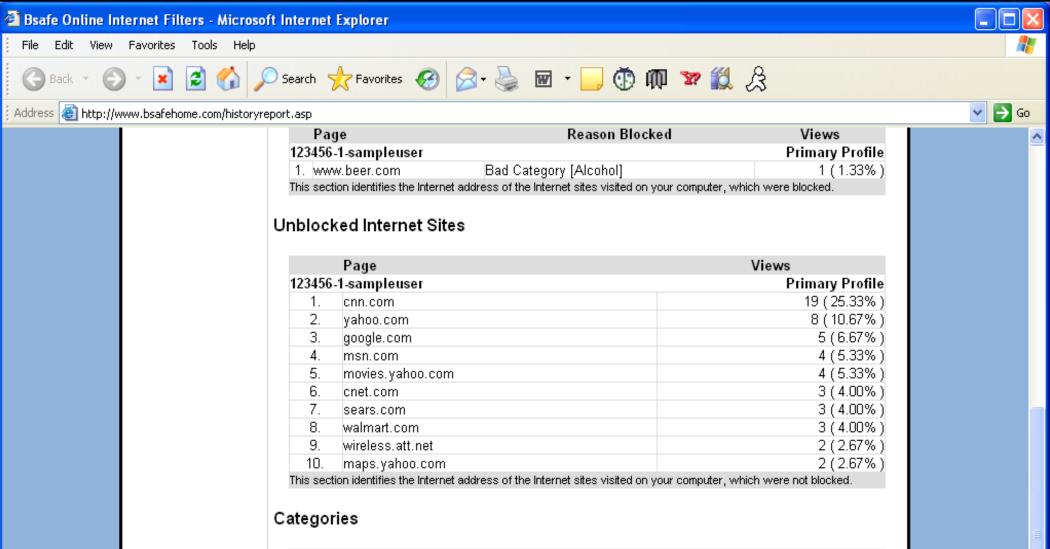

- Norton Internet Securities Parental Controls
- Bsafe Online (<u>www.bsafe.com</u>)

| Categories             |                         |                                  |                                | Views       |
|------------------------|-------------------------|----------------------------------|--------------------------------|-------------|
| 123456-1-sampleuser    |                         | Pri                              | imary Profile                  |             |
| OK                     |                         |                                  |                                | 48 (64.00%) |
| Search_Engines         |                         |                                  |                                | 19 (25.33%) |
| Misc                   |                         |                                  |                                | 5(6.67%)    |
| Web_Email              |                         |                                  |                                | 2 (2.67%)   |
| Pornography            |                         |                                  |                                | 1 (1.33%)   |
| This section identifie | s the category of the l | Internet address of the Internet | site visited on your computer. |             |