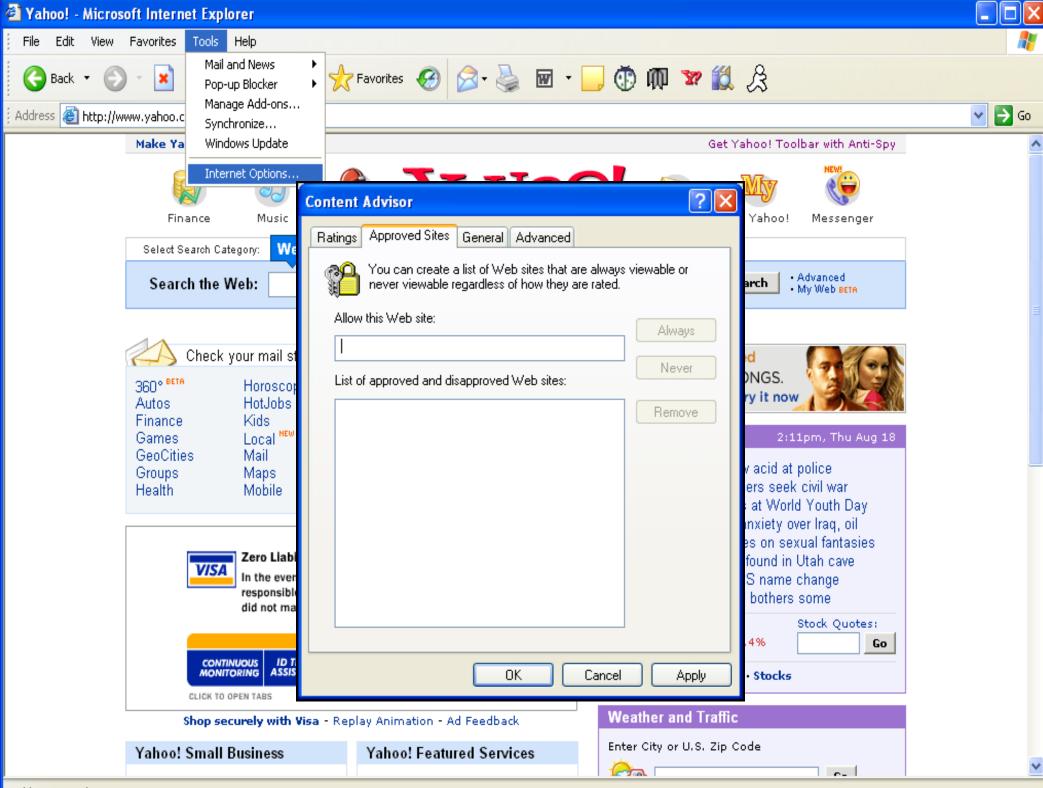

### Potential Safeguards for Internet Usage

Don't put a computer with internet in your child's bedroom. Keep it where it is visible.

Monitor what the internet is being used for

Shows the History bar.

Enables you to change settings.