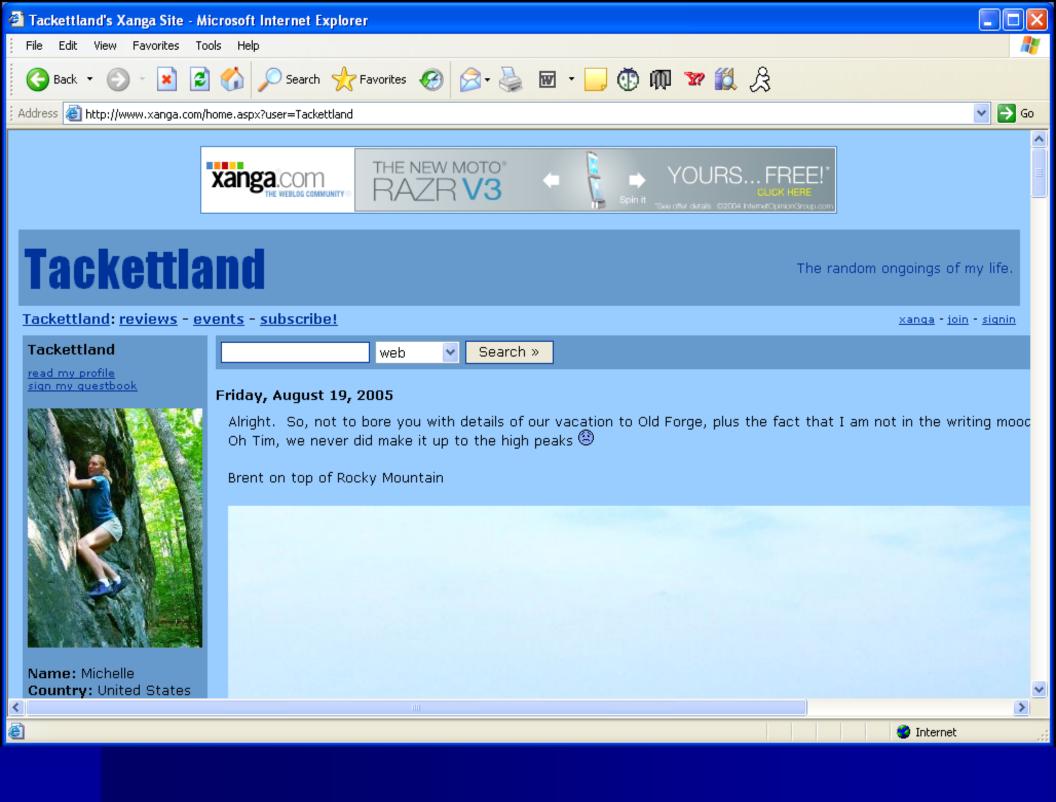

#### Internet

General internet usage – pornography, etc.

### Potential Dangers of Internet Usage

- Exposure to ungodly people, attitudes, ideas, behavior, etc.
  - Potential for "negative" research
  - Significant impact on our thinking or worldview
  - Works against the "renewing of our minds"
  - Violates the commands of Scripture
    - i.e. Philippians 4:8, Ephesians 5:3
- Opportunity to "privately" sin it brings evil directly into your home
- Waste of time
  - Ephesians 5:15-17

### Potential Safeguards for Internet Usage

Don't put a computer with internet in your child's bedroom. Keep it where it is visible.

Monitor what the internet is being used for

Shows the History bar.

Enables you to change settings.