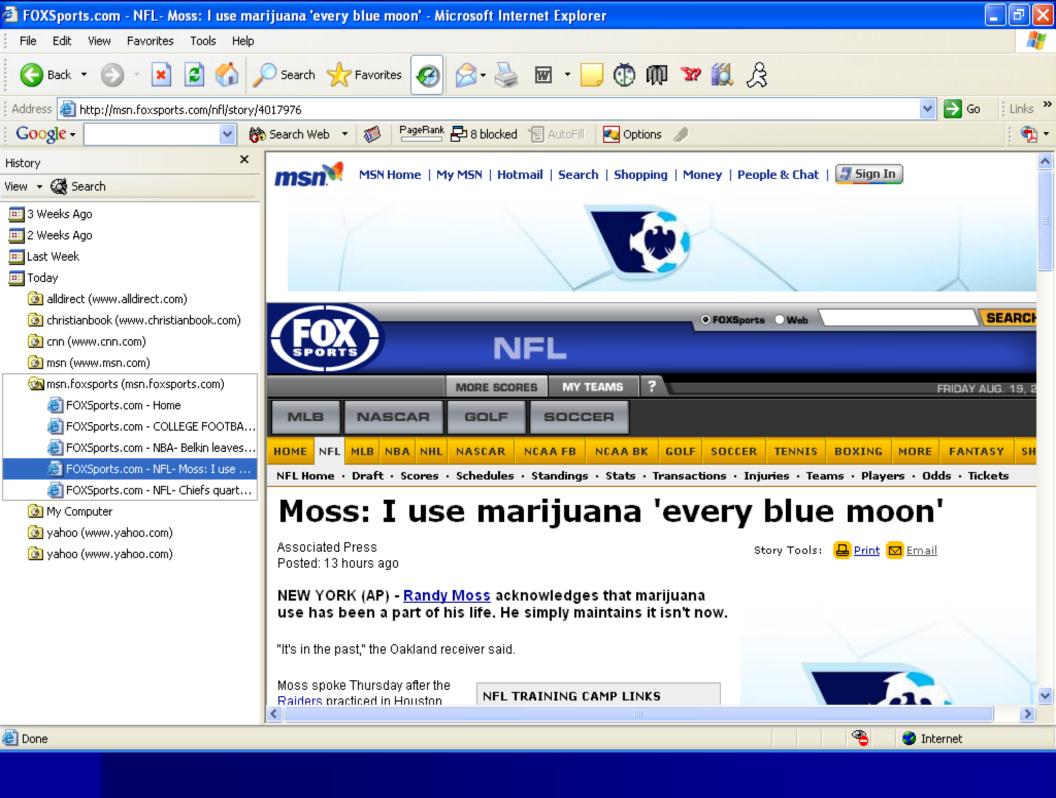

### Potential Safeguards for Internet Usage

Don't put a computer with internet in your child's bedroom. Keep it where it is visible.

Monitor what the internet is being used for

Shows the History bar.

Enables you to change settings.

🥝 Internet

¥

 Index.dat file – keeps a more permanent record of internet usage.
 Some information is coded, but you can open it in notepad and search for specific phrases.

- Don't put a computer with internet in your child's bedroom. Keep it where it is visible.
- Monitor what the internet is being used for
  - This is only an after-the-fact safeguard
  - It is a good first step to see what has been going on but it is not enough
- Limit what can be viewed online (both websites and pop-ups)