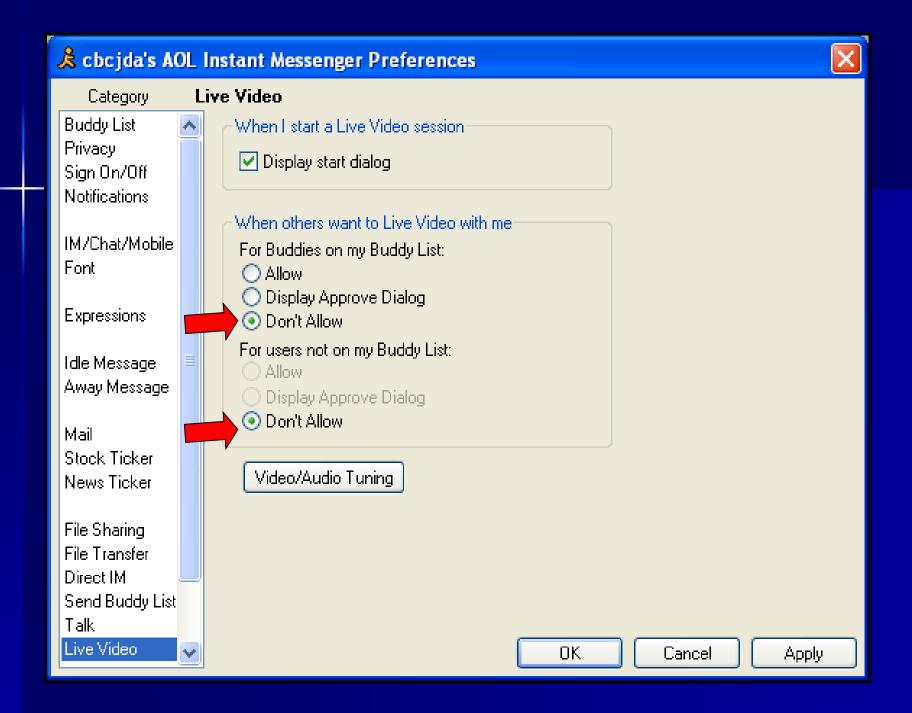

# **Potential Safeguards for Instant Messenger**

- Cultivate a good relationship and good communication with your child.
- Don't put a computer with internet in your child's bedroom. Keep it where it is visible.
- Adjust the Instant Messenger settings to minimize the potential interaction with those who are ungodly (particularly strangers)

# **Potential Safeguards for Instant Messenger**

- Don't put a computer with internet in your child's bedroom. Keep it where it is visible.
- Adjust the settings to minimize the potential interaction with those who are ungodly (particularly strangers)