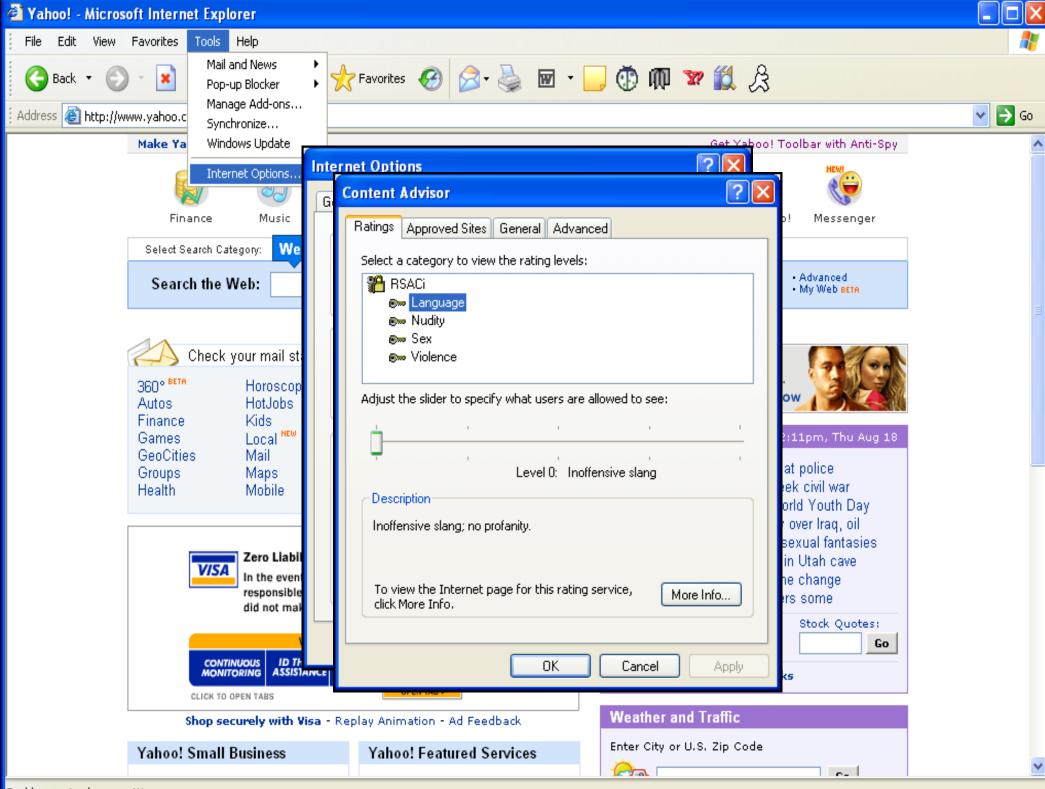

### Potential Safeguards for Internet Usage

Don't put a computer with internet in your child's bedroom. Keep it where it is visible.

Monitor what the internet is being used for

Shows the History bar.

Enables you to change settings.