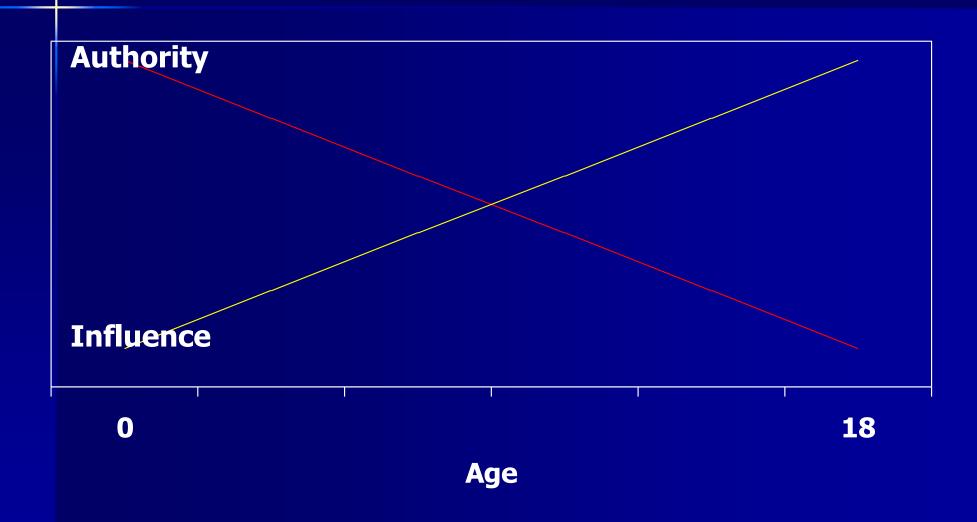

Understand the balance of authority (forcing your children to obey) and influence (motivating/teaching your children to choose what is right) relative to your child's age.

#### **Authority vs. Influence**

Taken from *Shepherding a Child's Heart*, by Tedd Tripp

Understand the balance of authority (forcing your children to obey) and influence (motivating/teaching your children to choose what is right) relative to your child's age.

Don't just force compliance

 Teach your children to make godly choices with regards to technology

Be careful what opportunities your children have for doing evil in secret

- Ephesians 5:7-13
- Technology has greatly increased the opportunities for evil (particularly anonymous and secret sin) available to children and youth today.