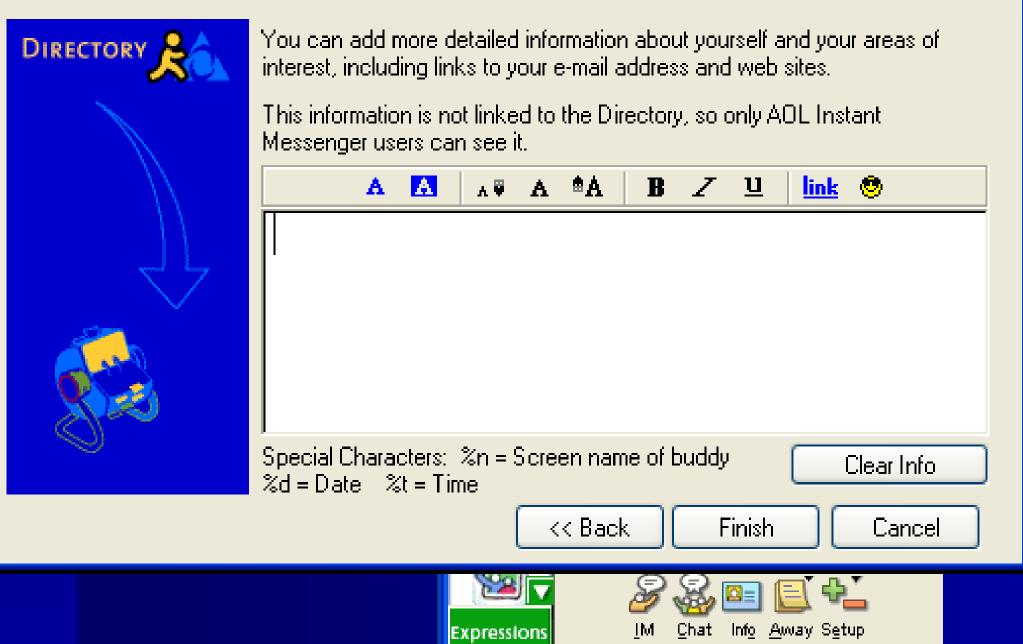

# DIRECTORY

Your Directory entry can also contain up to five areas of interest. These areas can include hobbies, interests, profession, etc. These entries let people find you for random chat.

| I am available for chat        |
|--------------------------------|
| Choose Interest>> Christianity |
| Choose Interest>> Football     |
| Choose Interest>>              |
| Choose Interest>>              |
| Choose Interest>>              |
| << Back Next >> Cancel         |
|                                |

First, in your profile, do not allow people to search for you, and do not give additional information about yourself.