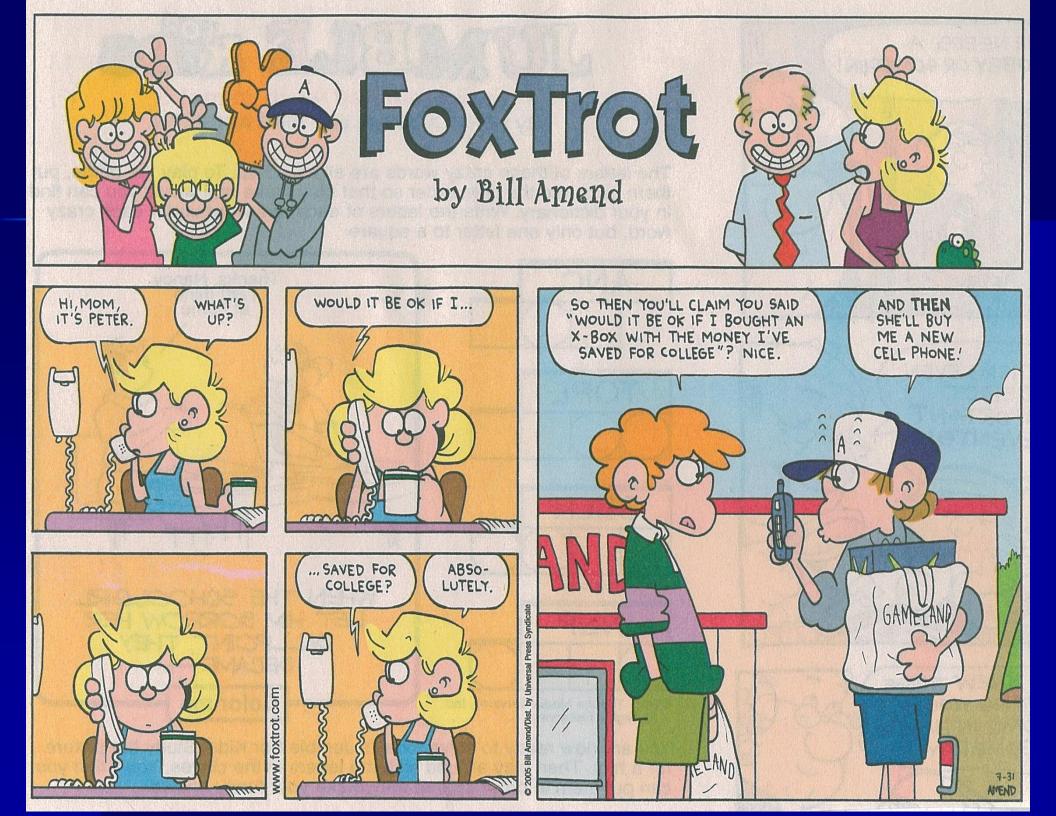

Understand the balance of authority (forcing your children to obey) and influence (motivating/teaching your children to choose what is right) relative to your child's age.

#### **Authority vs. Influence**

Taken from *Shepherding a Child's Heart*, by Tedd Tripp

Understand the balance of authority (forcing your children to obey) and influence (motivating/teaching your children to choose what is right) relative to your child's age.

Don't just force compliance

 Teach your children to make godly choices with regards to technology

Be careful what opportunities your children have for doing evil in secret

- Ephesians 5:7-13
- Technology has greatly increased the opportunities for evil (particularly anonymous and secret sin) available to children and youth today.