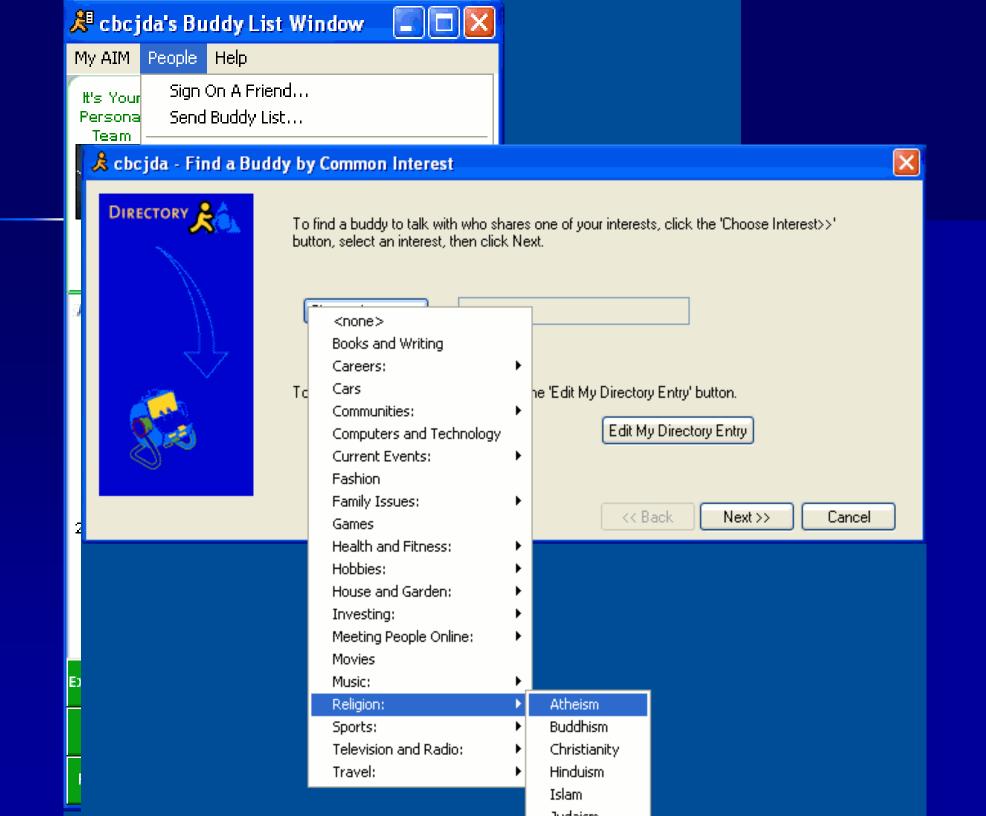

# DIRECTORY

Your Directory entry can also contain up to five areas of interest. These areas can include hobbies, interests, profession, etc. These entries let people find you for random chat.

| I am available for chat        |
|--------------------------------|
| Choose Interest>> Christianity |
| Choose Interest>> Football     |
| Choose Interest>>              |
| Choose Interest>>              |
| Choose Interest>>              |
| << Back Next >> Cancel         |
|                                |

# **Potential Safeguards for Instant Messenger**

- Cultivate a good relationship and good communication with your child.
- Don't put a computer with internet in your child's bedroom. Keep it where it is visible.
- Adjust the Instant Messenger settings to minimize the potential interaction with those who are ungodly (particularly strangers)

First, in your profile, do not allow people to search for you, and do not give additional information about yourself.