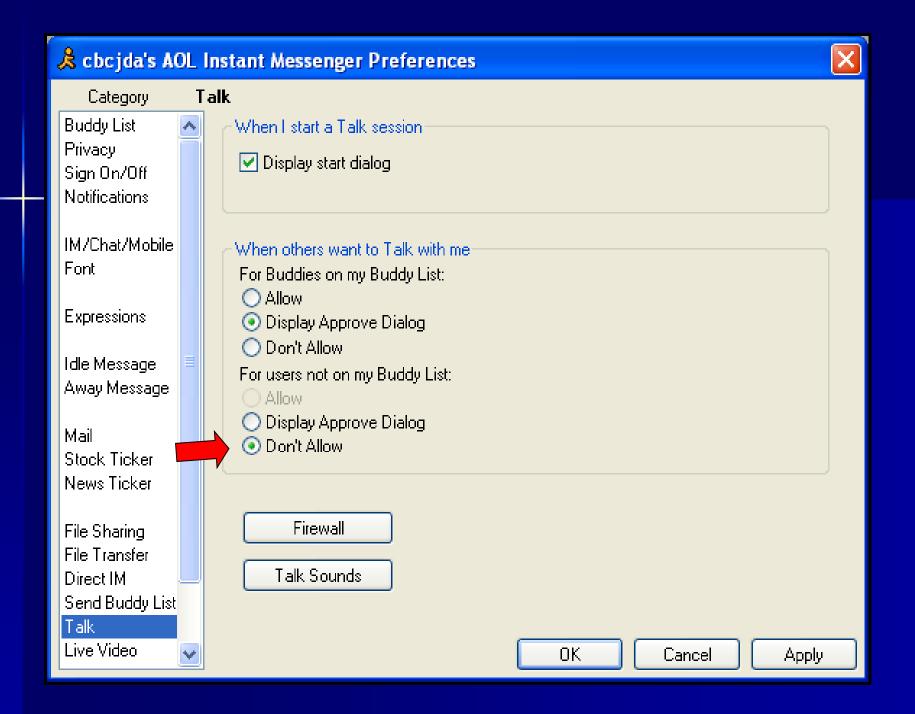

# **Potential Safeguards for Instant Messenger**

- Cultivate a good relationship and good communication with your child.
- Don't put a computer with internet in your child's bedroom. Keep it where it is visible.
- Adjust the Instant Messenger settings to minimize the potential interaction with those who are ungodly (particularly strangers)

# **Potential Safeguards for Instant Messenger**

- Don't put a computer with internet in your child's bedroom. Keep it where it is visible.
- Adjust the settings to minimize the potential interaction with those who are ungodly (particularly strangers)