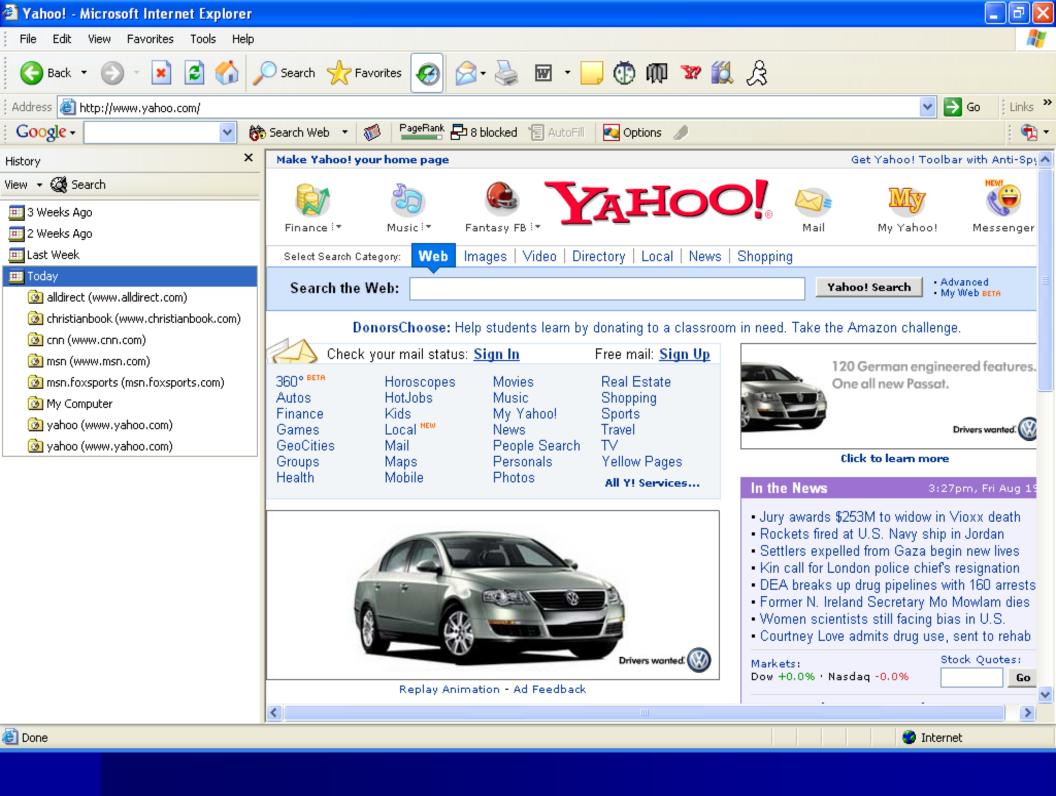

### Potential Safeguards for Internet Usage

Don't put a computer with internet in your child's bedroom. Keep it where it is visible.

Monitor what the internet is being used for

Shows the History bar.

Enables you to change settings.

🥝 Internet

¥

 Index.dat file – keeps a more permanent record of internet usage.
 Some information is coded, but you can open it in notepad and search for specific phrases.

- Don't put a computer with internet in your child's bedroom. Keep it where it is visible.
- Monitor what the internet is being used for
  - This is only an after-the-fact safeguard
  - It is a good first step to see what has been going on but it is not enough
- Limit what can be viewed online (both websites and pop-ups)