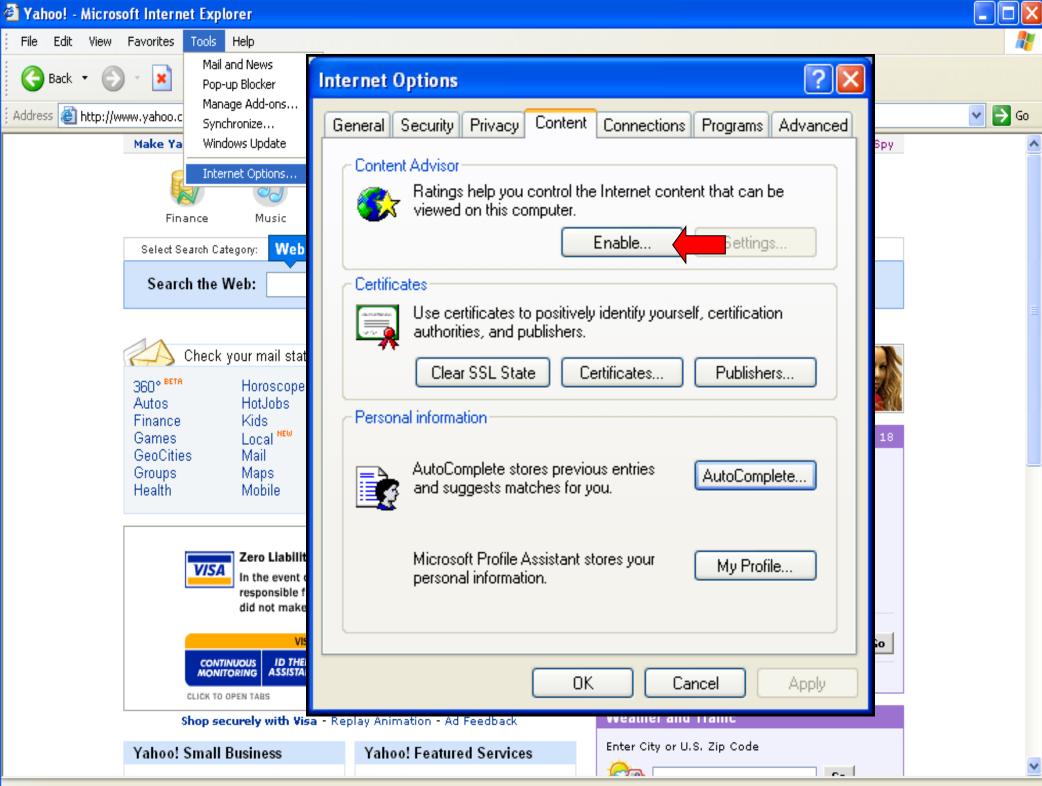

### Potential Safeguards for Internet Usage

Don't put a computer with internet in your child's bedroom. Keep it where it is visible.

Monitor what the internet is being used for

Shows the History bar.

Enables you to change settings.