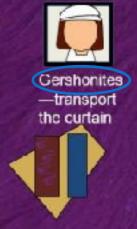

# Gershon, Kohath, Merari

Moses divided the Levites into three groups

Gershon

Kohath

Levi

Merari

Aaron and his sons were set apart to the priesthood and were given the other sons of Levi to assist them in the movement and functions of the tabernacle.

Moses and Aaron and Family

Kohathites—transported on shoulder all the aritfacts within the TabernacleDescendants of Kohath

Numbers 3-4

(3)

# **Special Duties**

Kohathites—transport on shoulder all the artifacts within the Tabernacie--

Before the items were taken out of the Tabernacle only Aaron and priests could enter and then cover the sacred pieces to be transported.

Numbers 3-4, 7

The men were washed, shaved, dressed in clean clothes, and consecrated for transporting the Tabernacle

Merarites -transport boards, bars, sockets and pillars.

#### The Gift

Because these items were so heavy the tribal leaders of Israel came forward with 6 covered wagons and 12 oxen. These wagons carried the tent and frame. The Kohathites were to carry the sacred items on their shoulders.