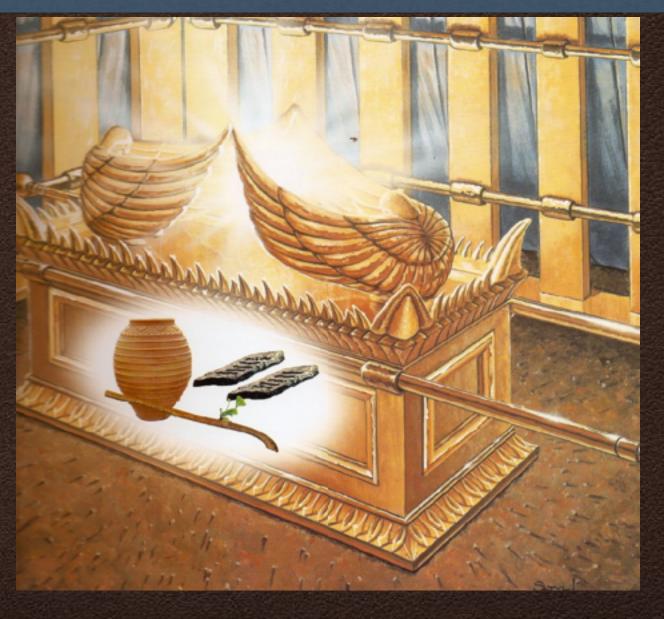

Today's Message: Death, Despair, & Derision
2 Samuel 6:1-23

**BEREANS FELLOWSHIP** 

## The Shepherd Boy Anointed King



## David Calms the heart of King Saul



# Saul and his Spear



I. The DESIRED Mission (2Samuel 6:1-2)



#### The Ark of the Covenant



#### The Contents of the Ark of the Covenant



#### The Shekinah Glory demo at HolyLand Theme Park





The Shekinah Glory - the Manifest Presence of God

#### The Travels of the Ark of the Covenant



- I. The **DESIRED** Mission (2Samuel 6:1-2)
- II. The **DISOBEDIENT** Method (2Samuel 6:3-4)



#### The Ark on a new cart



"So David and all the house of Israel brought up the ark of the Lord,"-2 Sam. vi. 5, 15.

- I. The **DESIRED** Mission (2Samuel 6:1-2)
- II. The **DISOBEDIENT** Method (2Samuel 6:3-4)
- III. The DELIGHTFUL Music (2Samuel 6:5)
- IV. The **DEADLY** Mistake (2Samuel 6:6-9)
  - A. Uzzah's EGREGIOUS Action (2Samuel 6:6-7)

## The Lord Breaks Out Against Uzzah



# Gershon, Kohath, Merari

Moses divided the Levites into three groups





Gershon

Kohath

Levi

Merari

Aaron and his sons were set apart to the priestho