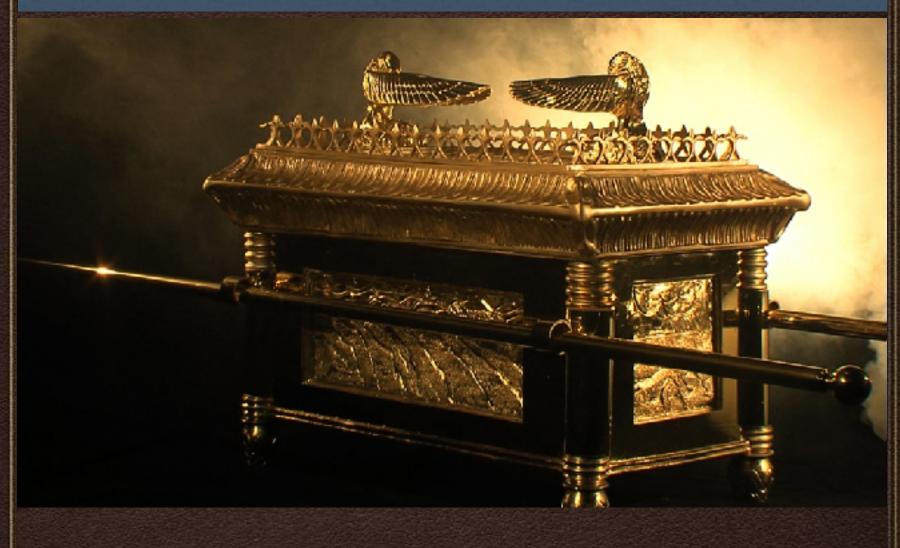

Today's Message: Death, Despair, & Derision
2 Samuel 6:1-23

**BEREANS FELLOWSHIP** 

## The Shepherd Boy Anointed King



## David Calms the heart of King Saul



# Saul and his Spear



I. The DESIRED Mission (2Samuel 6:1-2)



#### The Ark of the Covenant



#### The Contents of the Ark of the Covenant



#### The Shekinah Glory demo at HolyLand Theme Park





The Shekinah Glory - the Manifest Presence of God

#### The Travels of the Ark of the Covenant



- I. The **DESIRED** Mission (2Samuel 6:1-2)
- II. The **DISOBEDIENT** Method (2Samuel 6:3-4)



#### The Ark on a new cart



"So David and all the house of Israel brought up the ark of the Lord,"-2 Sam. vi. 5, 15.

- I. The **DESIRED** Mission (2Samuel 6:1-2)
- II. The **DISOBEDIENT** Method (2Samuel 6:3-4)
- III. The DELIGHTFUL Music (2Samuel 6:5)
- IV. The **DEADLY** Mistake (2Samuel 6:6-9)
  - A. Uzzah's EGREGIOUS Action (2Samuel 6:6-7)

## The Lord Breaks Out Against Uzzah



# Gershon, Kohath, Merari

Moses divided the Levites into three groups





Gershon

Kohath

Levi

Merari

A