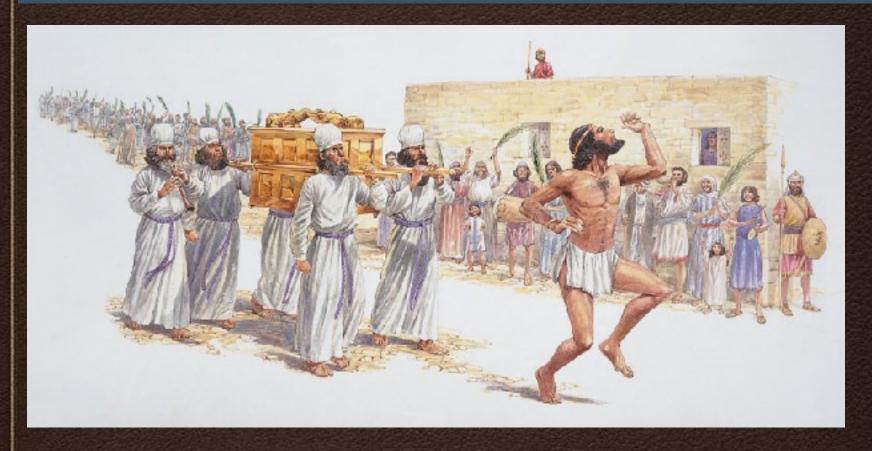

VI. The DISRESPECTFUL Mate (2Samuel 6:14-23)

A. The DANCING Sovereign (2Samuel 6:14-15)

# David Bringing in the Ark

- VI. The DISRESPECTFUL Mate (2Samuel 6:14-23)
  - A. The DANCING Sovereign (2Samuel 6:14-15)
  - B. The **DESPISING** Spouse (2Samuel 6:16)