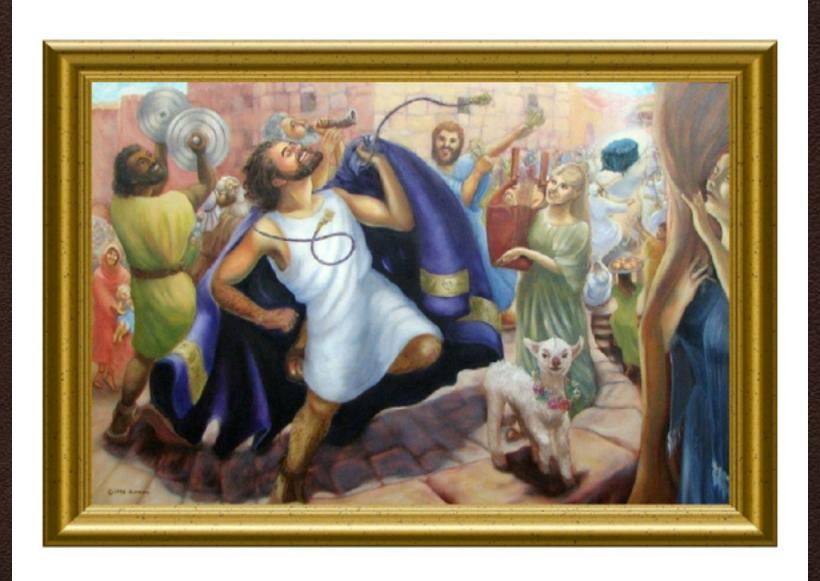

VI. The DISRESPECTFUL Mate (2Samuel 6:14-23)

A. The DANCING Sovereign (2Samuel 6:14-15)

# David Bringing in the Ark

- VI. The DISRESPECTFUL Mate (2Samuel 6:14-23)
  - A. The DANCING Sovereign (2Samuel 6:14-15)
  - B. The **DESPISING** Spouse (2Samuel 6:16)

## Michal Despises David in her Heart