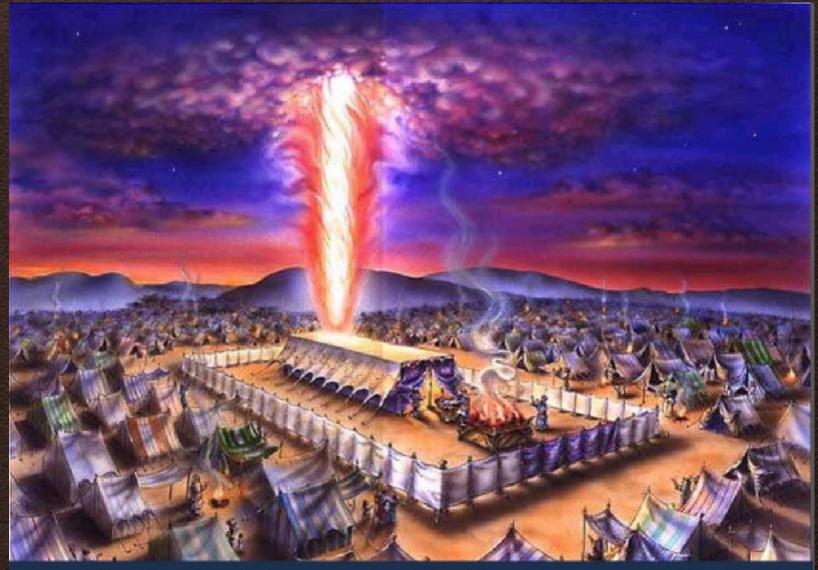

#### The Travels of the Ark of the Covenant

- I. The **DESIRED** Mission (2Samuel 6:1-2)
- II. The **DISOBEDIENT** Method (2Samuel 6:3-4)