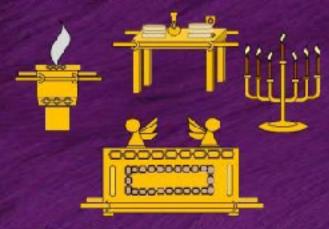

vi. 5, 15.

- I. The **DESIRED** Mission (2Samuel 6:1-2)
- II. The **DISOBEDIENT** Method (2Samuel 6:3-4)
- III. The DELIGHTFUL Music (2Samuel 6:5)
- IV. The **DEADLY** Mistake (2Samuel 6:6-9)
  - A. Uzzah's EGREGIOUS Action (2Samuel 6:6-7)

## The Lord Breaks Out Against Uzzah



# Gershon, Kohath, Merari

Moses divided the Levites into three groups





Gershon

Kohath

Levi

Merari

Aaron and his sons were set apart to the priesthood and were given the other sons of Levi to assist them in the movement and functions of the tabernacle.













Moses and Aaron and Family

Kohathites—transported on shoulder all the aritfacts within the TabernacleDescendants of Kohath



Numbers 3-4

(3)

# **Special Duties**

Kohathites—transport on shoulder all the artifacts within the Tabernacie--



Before the items were taken out of the Tabernacle only Aaron and priests could enter and then cover the sacred pieces to be transported.

Numbers 3-4, 7



The men were washed, shaved, dressed in clean clothes, and consecrated for transporting the Tabernacle



Merarites -transport boards, bars, sockets and pillars.



#### The Gift

Because these items were so heavy the tribal leaders of Israel came forward with 6 covered wagons and 12 oxen. These wagons carried the tent and frame. The Kohathites were to carry the sacred items on their shoulders.

(3)

- I. The **DESIRED** Mission (2Samuel 6:1-2)
- II. The DISOBEDIENT Method (2Samuel 6:3-4)
- III. The DELIGHTFUL Music (2Samuel 6:5)
- IV. The **DEADLY** Mistake (2Samuel 6:6-9)
  - A. Uzzah's EGREGIOUS Action (2Samuel 6:6-7)
  - B. David'