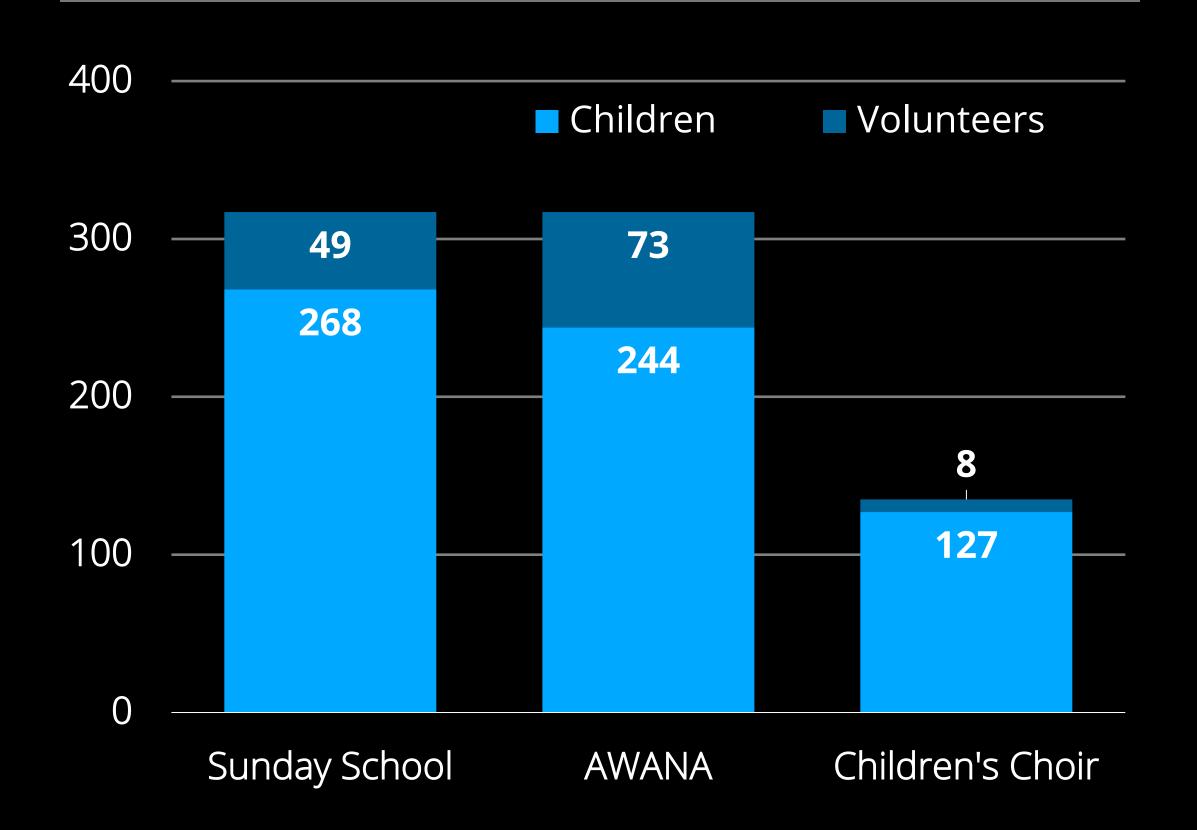

7
  - You Must Be Born Again
  - The Light of the World John 8:12
  - Eden's Promise Gen. 3:15
  - A Thanksgiving Parable Luke 17:11-19

#### **Sunday Evenings**

- Revelation 6 13
- Jonah (Summer Series)
- Special Messages:
  - Living by the Compass
  - God with Us
  - He Will Hold Me Fast!

# MINISTRIES



## NURSERY

**130** Children Cared for Weekly (*average*)

98 Weekly Nursery Volunteers

(Sunday AM & PM, Wednesday evening)

**48** Births (12% increase over 2021!)

**1,144** Bible Lessons Taught

3,661 Diapers Changed



## SPECIAL NEEDS

Sunday Morning Participants

- 11 Children
- 23 Volunteers on a scheduled rotation

Four of the children are participating in children's choir and attending Foundations childcare on Wednesday evenings.



## CHILDREN (3+)

**Average Attendance** 





## STUDENTS

**Average Attendance** 





## ASSIMILATION

**1,011** First-Time Visitors

**106** Attended Countryside Connection

**181** New Members

**53** Baptisms

112 Y/Y Increase in Adult SS Attendance

## ADULTS

#### **Life-Stage Ministries**



### SUNDAY WORSHIP ATTENDANCE

#### **Maximum** Attendance for 2022



\*Excludes Easter, Christmas, Ministry Fair



## PARTNERS 10N1

#### **Adult Ministries**

#### In 2022

**100** Completed the Partners Program

25 Leaders trained

#### Since Inception

782 Completed the Partners Program

- Ministry in its 8<sup>th</sup> full year
- Paul & Laurie McCollum New Ministry Leaders
- Discipleship curriculum written by Mike Fabarez
- Sign up at countrysidebible.org/partners



## HOME FELLOWSHIPS

**Adult Ministries** 

2018-19 – Philipp