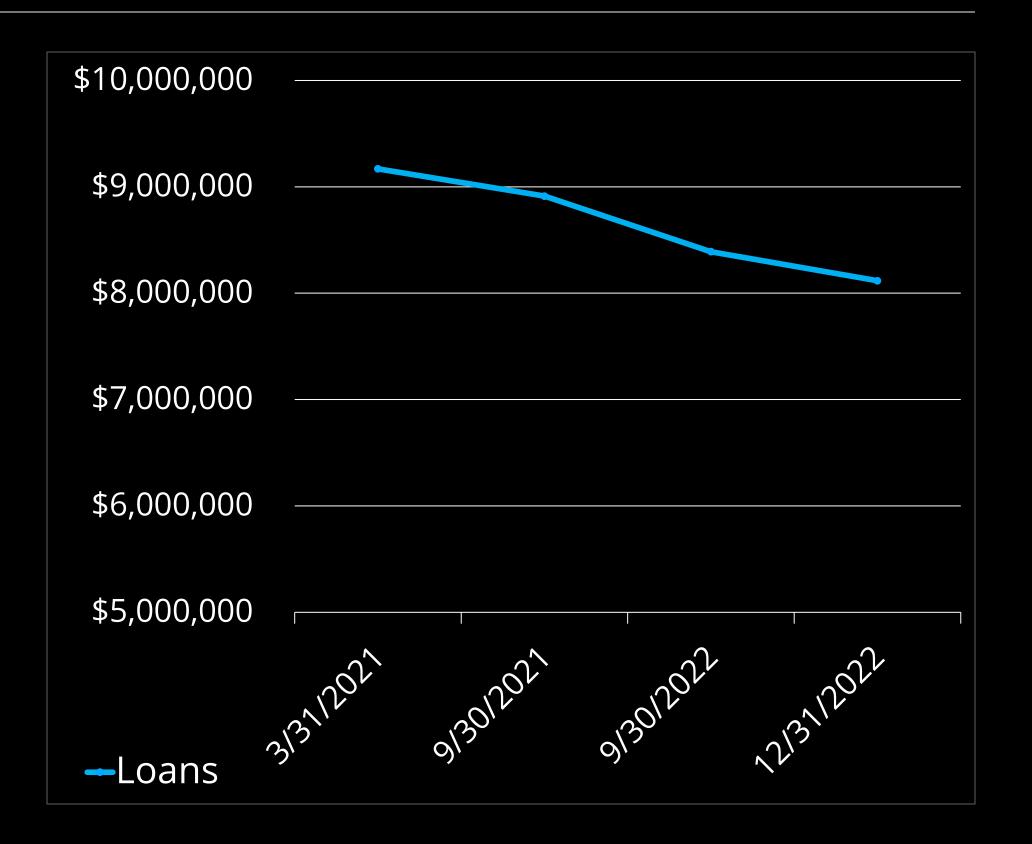

## LOAN BALANCE

As of 12/31/22

Loan Balance:

03/31/21 **\$9,169,009** 

12/31/22 **\$8,116,508** 

Principal Payments Made

\$1,052,501

Special Offering (11/22)