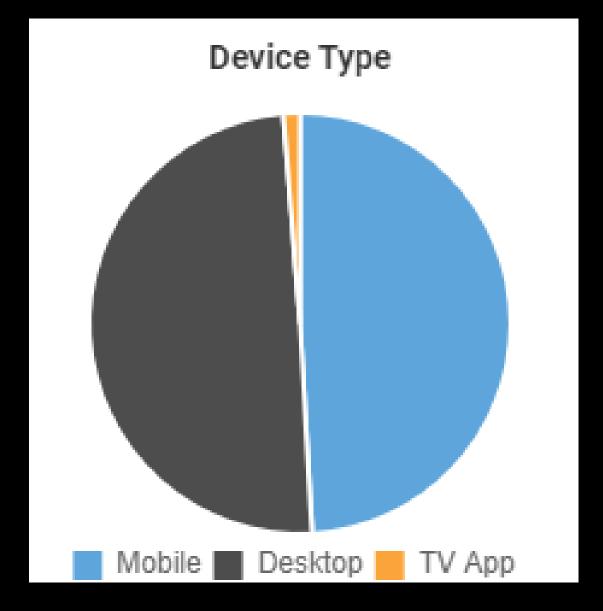

## CBC ONLINE

Livestream Participants (2022)

| Total Views | 33,889 |
|-------------|--------|
|-------------|--------|

Unique Viewers 11,535

Broadcasts Watched 201

Avg. Devices Connected Weekly 674

Avg. Weekly Livestream Viewers 901

(calculated average)

Hours Streamed 26,911

#### How Viewers Watch