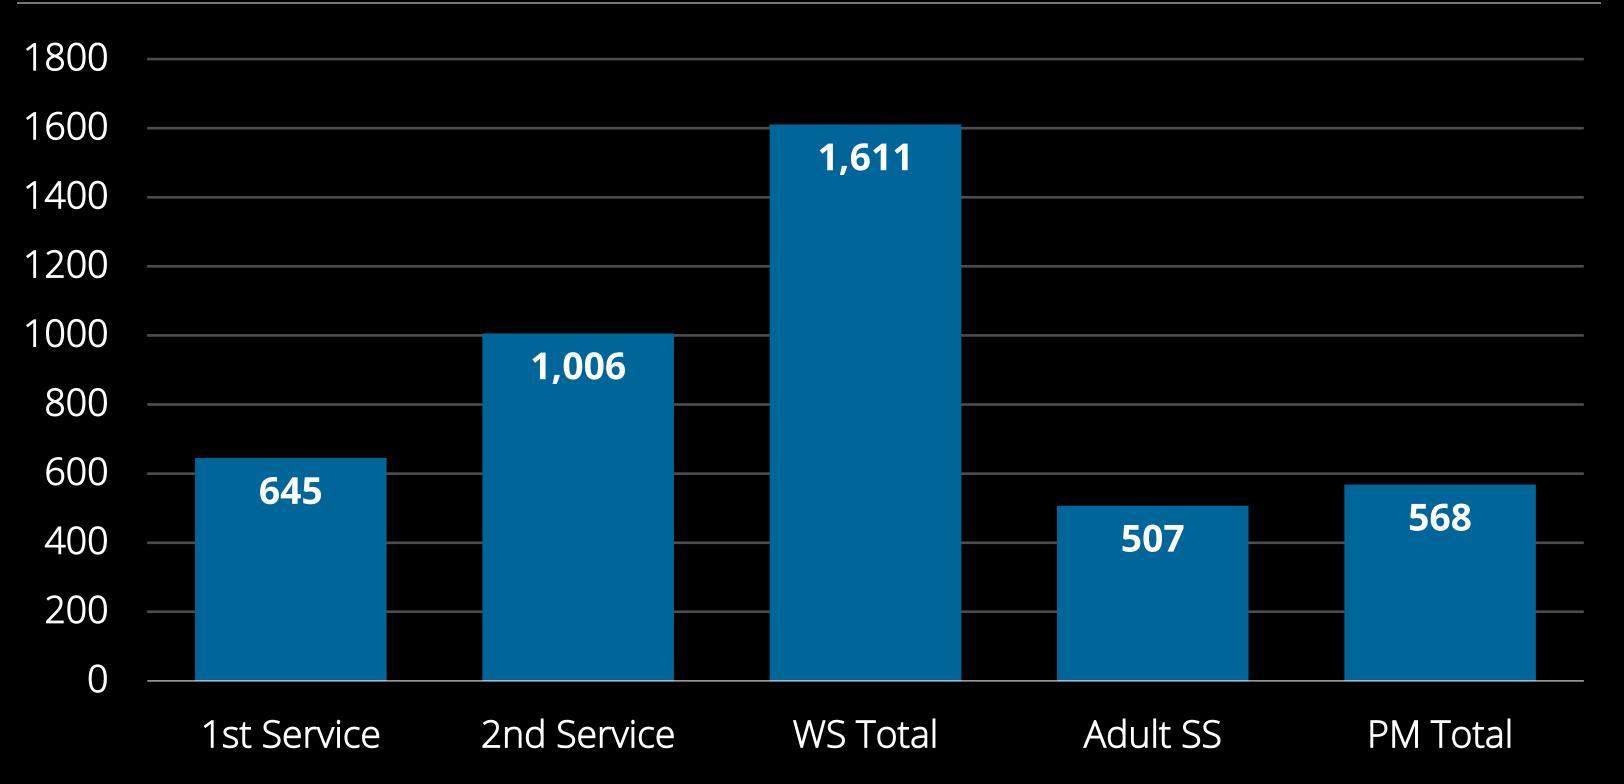

#### WORSHIP SERVICE ATTENDANCE

**Average Weekly In-Person Attendance through FYTD 2022/23** 

### SUNDAY WORSHIP ATTENDANCE

#### **Maximum** Attendance for 2022

\*Excludes Easter, Christmas, Ministry Fair