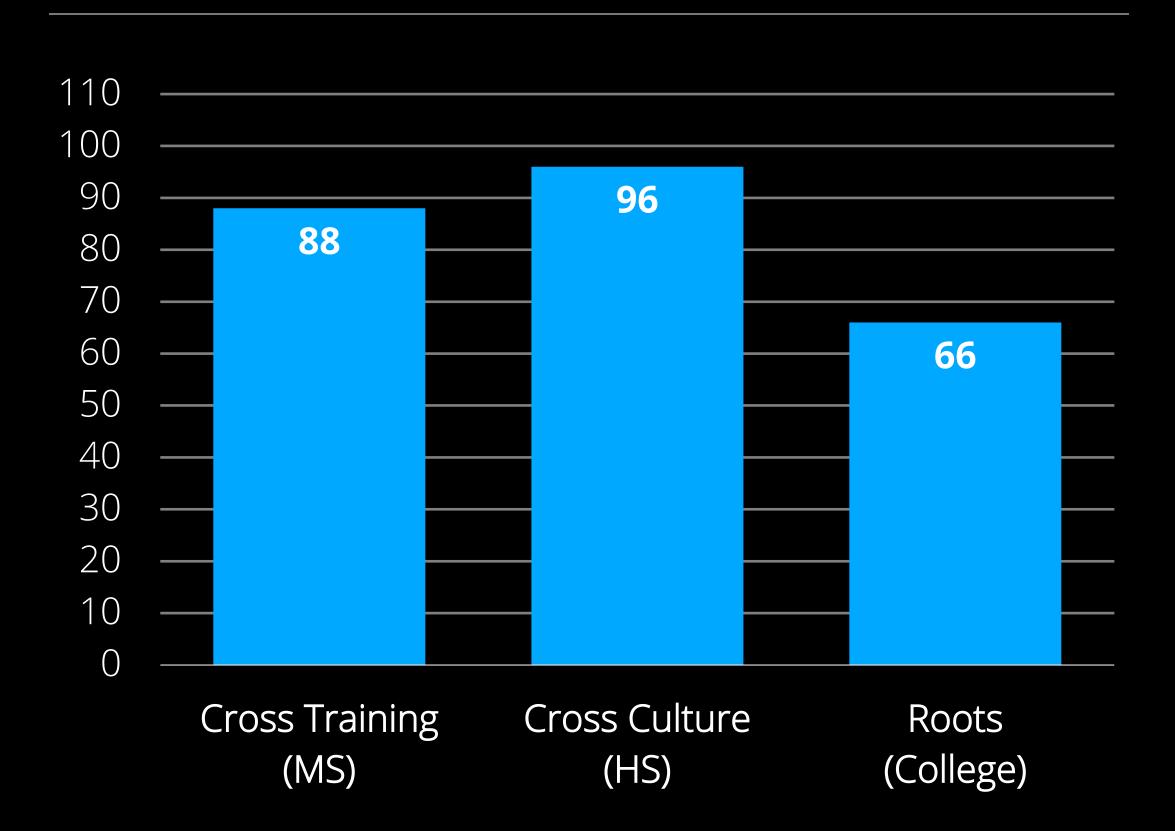

of the World John 8:12
  - Eden's Promise Gen. 3:15
  - A Thanksgiving Parable Luke 17:11-19

#### **Sunday Evenings**

- Revelation 6 13
- Jonah (Summer Series)
- Special Messages:
  - Living by the Compass
  - God with Us
  - He Will Hold Me Fast!

# MINISTRIES



## NURSERY

**130** Children Cared for Weekly (*average*)

98 Weekly Nursery Volunteers

(Sunday AM & PM, Wednesday evening)

**48** Births (12% increase over 2021!)

**1,144** Bible Lessons Taught

3,661 Diapers Changed



## SPECIAL NEEDS

Sunday Morning Participants

- 11 Children
- 23 Volunteers on a scheduled rotation

Four of the children are participating in children's choir and attending Foundations childcare on Wednesday evenings.



## CHILDREN (3+)

**Average Attendance** 





## STUDENTS

**Average Attendance** 





## ASSIMILATION

**1,011** First-Time Visitors

**106** Attended Countryside Connection

**181** New Members

**53** Baptisms

112 Y/Y Increase in Adult SS Attendance

## ADULTS

#### **Life-Stage Ministries**



### SUNDAY WORSHIP ATTENDANCE

#### **Maximum** Attendance for 2022



\*Excludes Easter, Christmas, Ministry Fair



## PARTNERS 10N1

#### **Adult Ministries**

#### In 2022

**100** Completed the Partners Program

25 Leaders trained

#### Since Inception

782 Completed the Partners Program

- Ministry in its 8<sup>th</sup> full year
- Paul & Laurie McCollum New Ministry Leaders
- Discipleship curriculum written by Mike Fabarez
- Sign up at countrysidebible.org/partners



## HOME FELLOWSHIPS

**Adult Ministries** 

2018-19 – Philippians

2019-20 – 1 Corinthians 1-10

2020-2