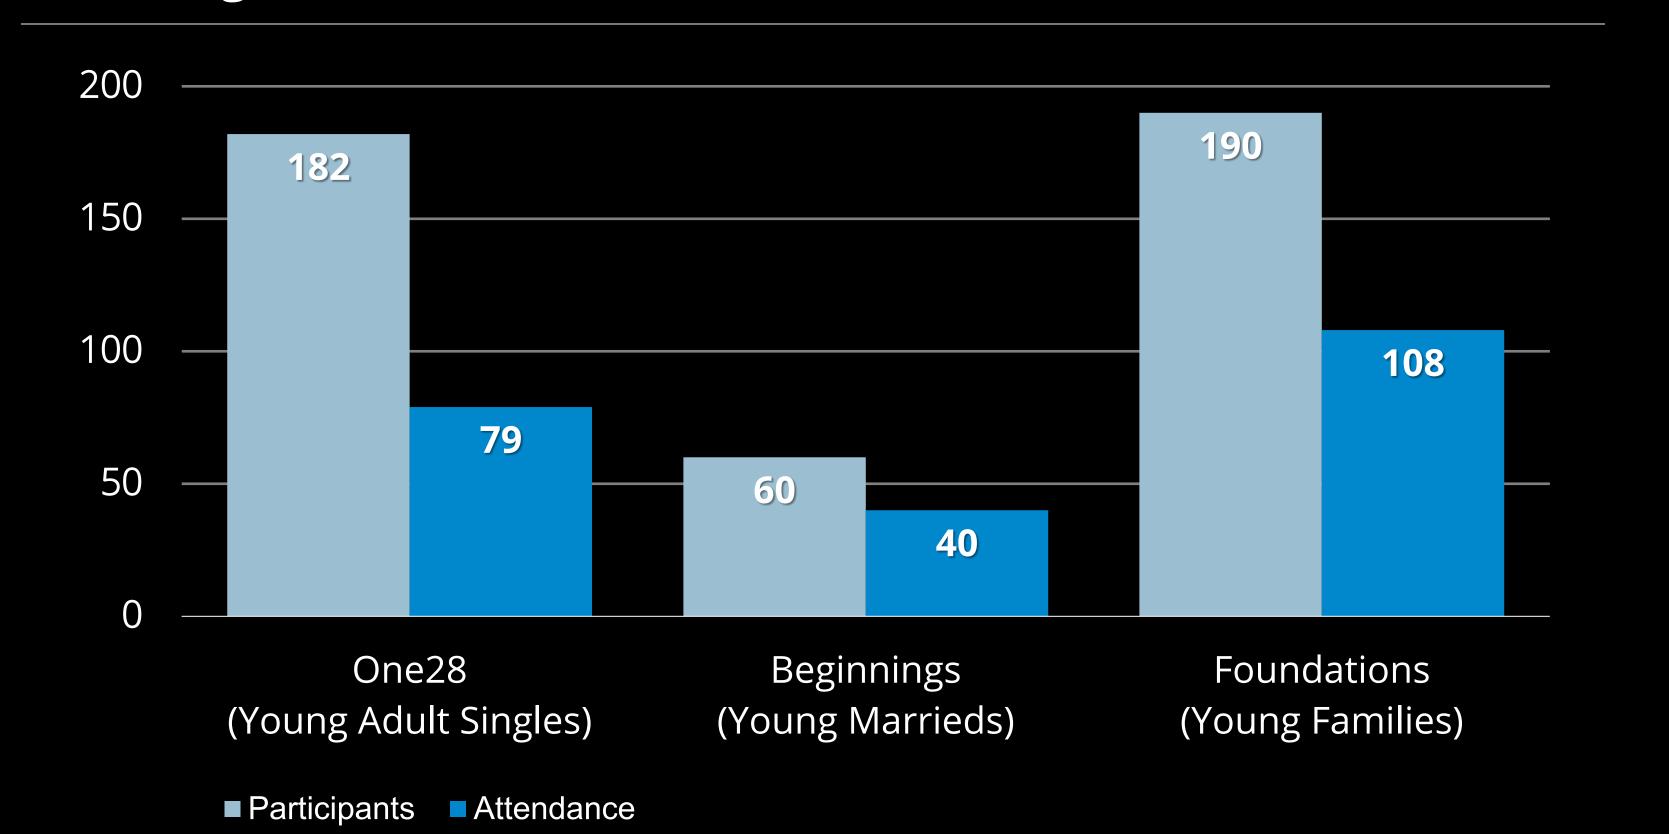

#### **Life-Stage Ministries**

### SUNDAY WORSHIP ATTENDANCE

#### **Maximum** Attendance for 2022

\*Excludes Easter, Christmas, Ministry Fair