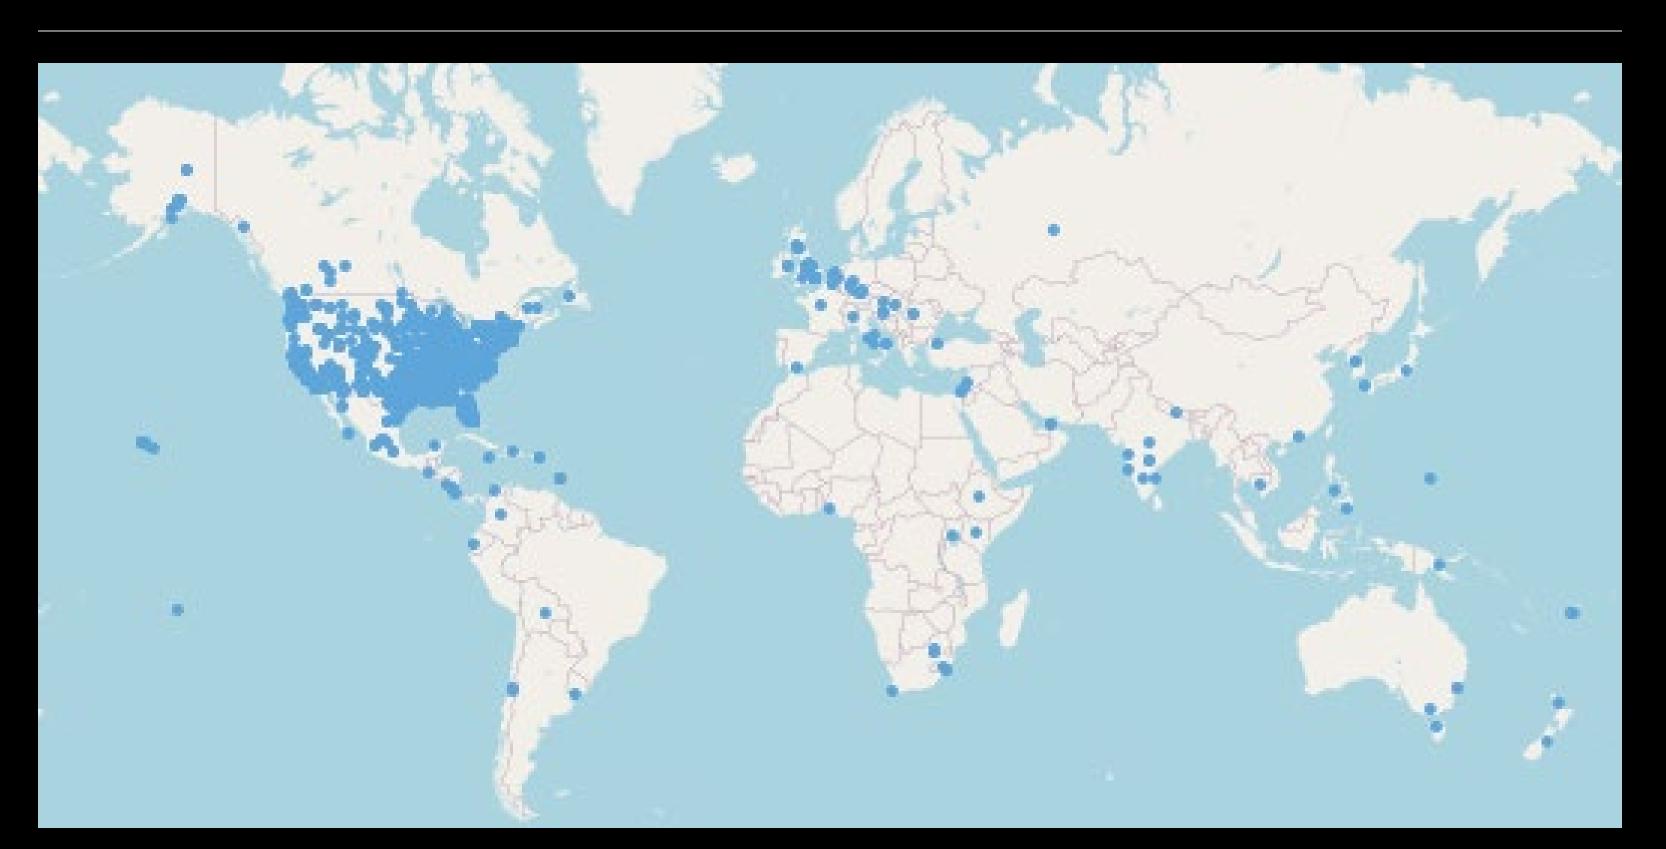

## WORSHIP SERVICE LIVE STREAM

**CBC Services Streamed to 50 States and 51 Countries** 