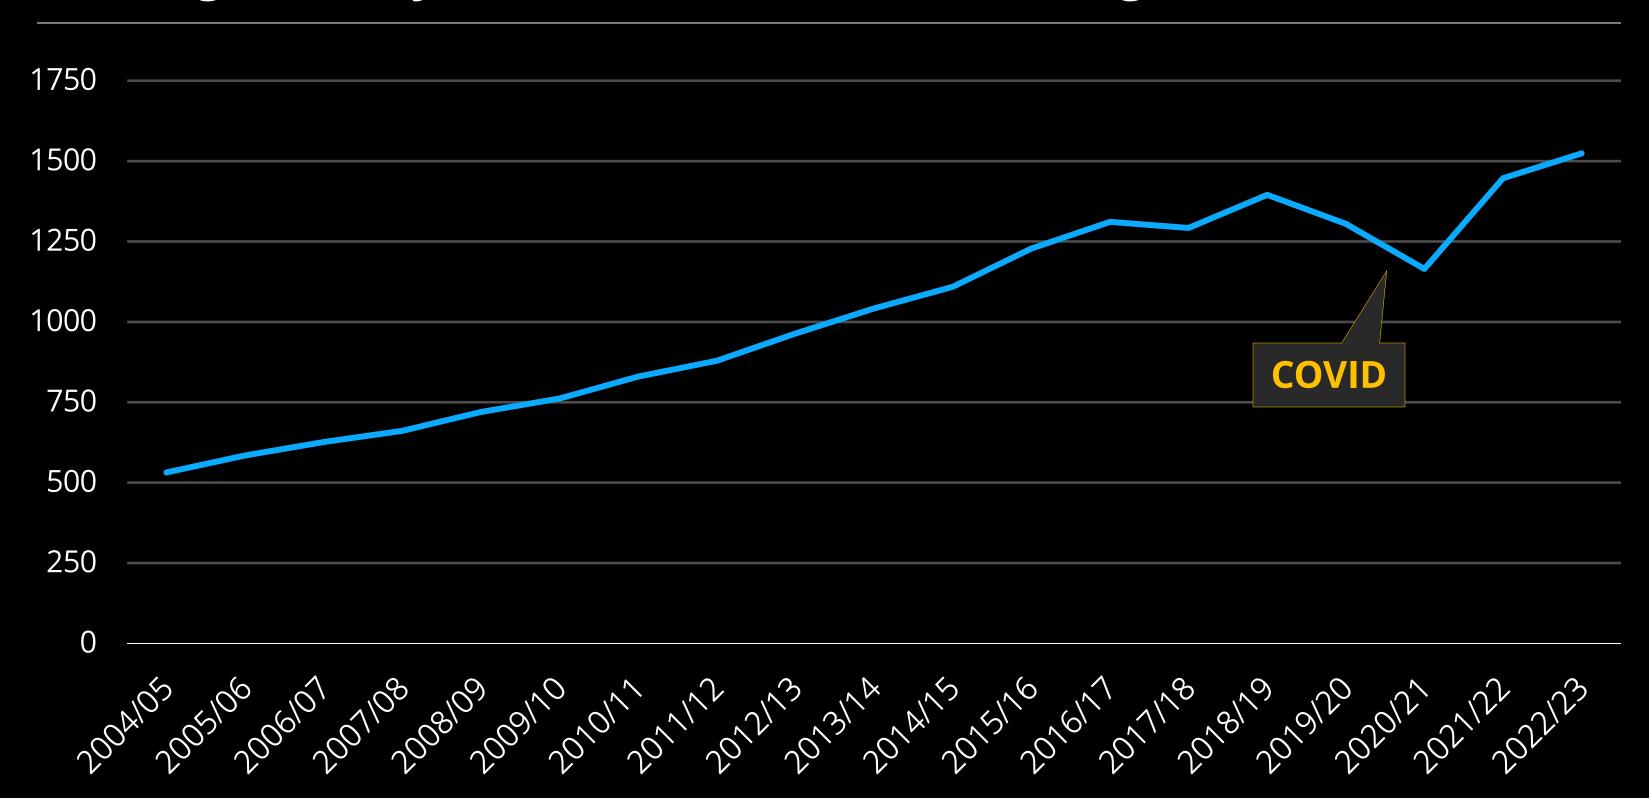

#### WORSHIP SERVICE ATTENDANCE

**Average Weekly In-Person Attendance through FYTD 2022/23** 