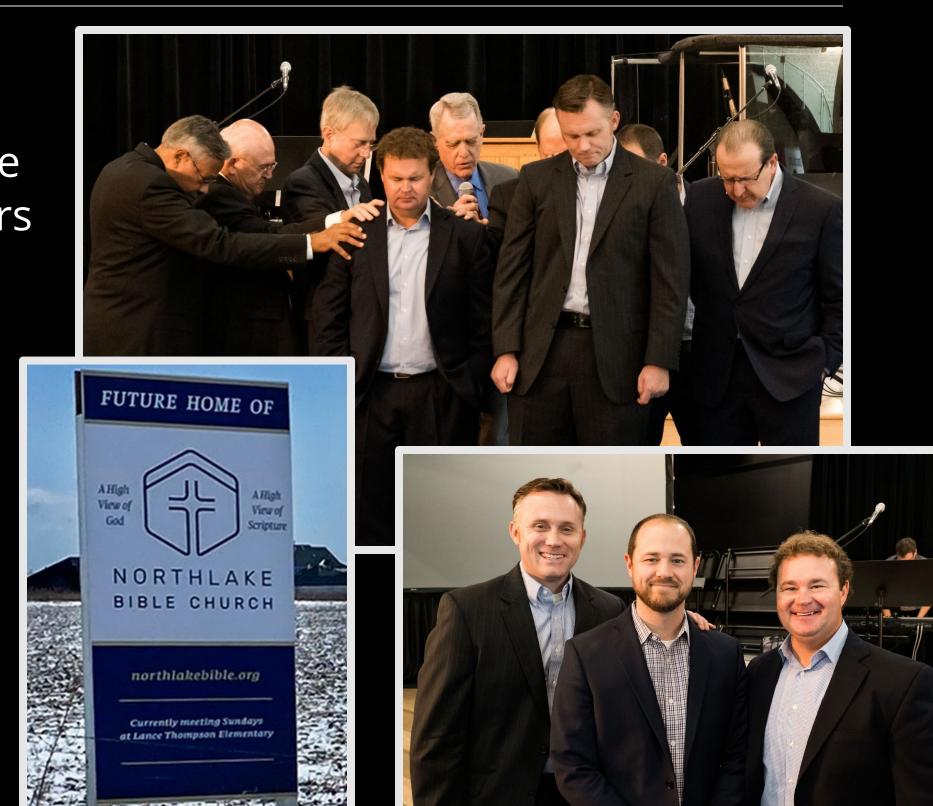

#### **Northlake Bible Church**

#### **September 25, 2022**

- CBC Elders formally installed Wade Grubbs and Drew Michael as elders of NBC.
- With three elders in place,
   Northlake is now an independent church.
- CBC also officially gifted NBC the land purchased for their future church building.