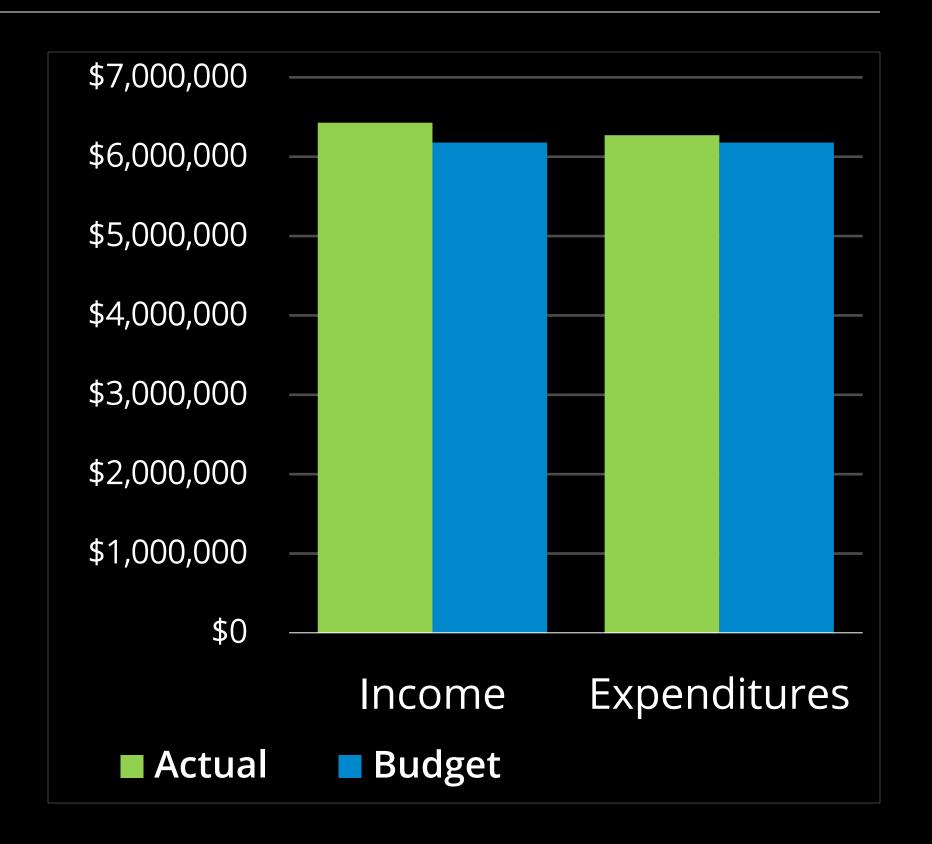

#### **Income and Expenditures – Fiscal Year 2021-2022**

#### **General Fund Income:**

Actual: \$6,429,700

Budget: \$6,180,000

#### **General Fund Expenditures:**

Actual: \$6,271,747

Budget: \$6,180,000